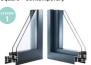

### Multi-point locking

2111

STREET, STREET,

Slim, strong, smooth

The high strength of aluminium ensures the REAL Aluminium Bi-folding Doors are one of the strongest available.

The REAL Aluminium Bi-folding Door frames and mechanisms are designed to give optimum strength and durability to ensure a structurally sound product that requires minimal maintenance to deliver reliable performance over a lifetime of use.

The REAL Aluminium Bi-folding Doors run on The REAL Auminium 81-rooting Doors run on stainless-steel rollers at the base of the frame. This is an important consideration as the entire weight of the bi-folding door is taken by the track and the smooth running of your doors depends on the quality of these rollers. Thanks to