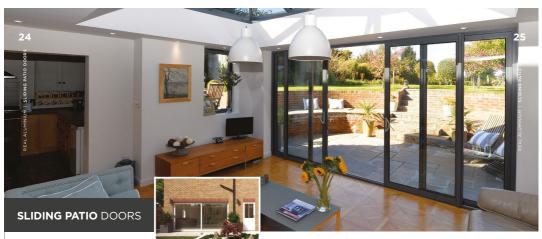

Hardware is available in a choice of finishes allowing you to tailor your doors to suit your interior.

(C)

5

Create a feeling of light and space using an expanse of uninterrupted glass with

The technical design of the REAL Aluminium Sliding Patio Doors make them ideal for large-span areas and situations where bi-folding doors may not be so appropriate such as areas exposed to high winds or upper floor apartments. A Sliding Patio Door will offer you the largest uninterrupted glass area and once open doesn't take up room on a patio or balcony, or inside the home.

Made-to-measure and fitted to the highest standard, the REAL Aluminium Siding Patio Doors deliver optimum performance. Tested to the highest industry standards, REAL Aluminium Siding Patio Doors easily gilds with guaranteed relability. The storo, bernally difficient cluminum lamest create dramatic siding santew with large glast areas without compromising thermal performance or weather resistance.

Using advanced glass technology and superior insulation to keep your home warm, the REAL Sliding Patio Doors form a thermally efficient glass facade, a wonderful way to flood a space with light and enjoy