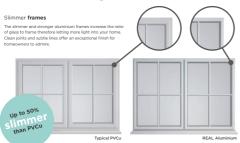

Slim window frames are a must to maximise the amount of natural light entering your hom especially in smaller openings or where Georgian bars are fitted.

Compared to a typical PVCu window, the REAL Aluminium window frames are up to 50% slimmer, allowing the maximum amount of natural light into your home whilst giving a finer