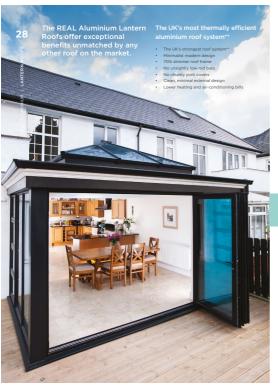

Designed and engineered with performance in mind, REAL Aluminium's thermal performance allows for superior thermal efficiency. Whether renovating a living room with a bi-folding door, or building an extension with a lantern roof, you can be sure to create a comfortable living space all year round with REAL Aluminium.

### **Energy** ratings

Windows are assessed by the British Fenestration Rating Council (BFRC) and rated using a familiar A to G scale on the basis of their total energy efficiency, where an A-rated window is more energy efficient than a G-rated window. This rating covers the frame material, the frame design, the glass type and all the other components that make up the window