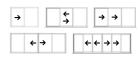

Bi-fold doors offer a choice of opening configurations to suit your needs:

- · Slide all doors to one side
- Create a single entrance for easy access and have the remaining doors slide the opposite way
- Part the doors centrally to create a double door

Configuration examples:

open by a round magnetic catch attached to folding doors, holding the doors open as they fold.