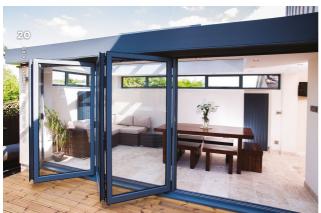

### **BI-FOLDING** DOORS

REAL Aluminium Bi-folding Doors create superior panoramic views all year round from the comfort of your living room, kitchen, conservatory or orangery. By neatly lodding and sliding, the REAL Aluminium Bi-folding Doors allow quick and easy access to your garden.

The large panes of glass present unspoilt views of the outside and allow maximum light into your home.

manufactured bi-folding doors are easily matched to the existing style of your home and provide a smooth transition between indoor and outdoor space.