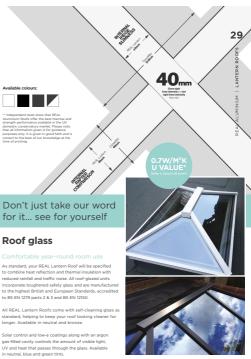

### Glass technology

Low iron glass is extra clear and allows a greater degree of solar heat gain making homes feel warmer without the need to turn the heating up

### Low-E glass

Low-E glass is a clear glass with a microscopically thin coating of a metal oxide that allows light and heat from the sun to pass into the building but at the same time reflects heat back in rather than letting it escape.

### Solar control

This intelligent glass (also known as 'anti-sun glass') reflects over 60% of the sun's solar energy, controlling the amount of heat entering the home through the glass. This is particularly advantageous for conservatories and large glazed areas such as sliding patio doors, helping to keep your home cooler in the summer.