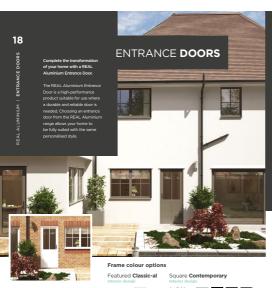

### Handles

Enhance the beauty of your home with an exterior door that combines traditional looks with all the benefits of that combines traditional looks with all the benefits of modern materials. Made from glass-reinforced polymer (GRP), REAL Aluminium Composite Doors provide leading security and insulation standards, in a made-to-measure package that is virtually maintenance free.

### **REAL Aluminium Door Frames**

### Frame colour options

Featured Classic-al

Square Contemporary

**Colour** options Once you've chosen the style of your door, it's time to choose the colour.

Bespoke colours