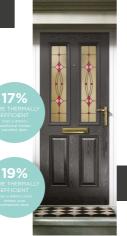

### Thermal barrier technology

enhanced with innovative polyamide thermal barrier technology, enabling the windows and doors to exceed

The polyamide thermal barrier reduces heat loss and enhances the overall U Value of a product, allowing REAL Aluminium casement windows to achieve a Window Energy 'A' Rating when used in conjunction with the correct double- or triple-glazed unit.