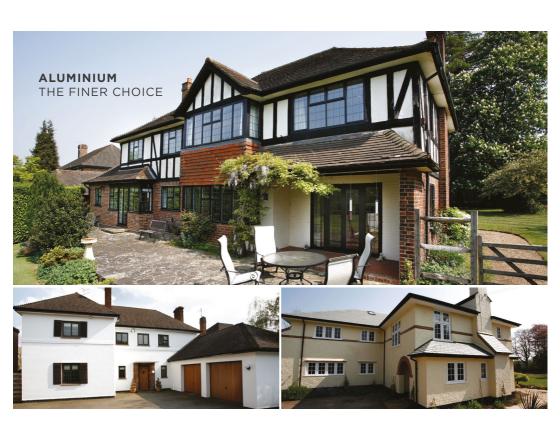

, the REAL Aluminium Siding Patio Doors deliver optimum performance. Tested to the highest industry standards, REAL Aluminium Siding Patio Doors easily gilds with guaranteed relability. The storo, bernally difficient cluminum lamest create dramatic siding santew with large glast areas without compromising thermal performance or weather resistance.

Using advanced glass technology and superior insulation to keep your home warm, the REAL Sliding Patio Doors form a thermally efficient glass facade, a wonderful way to flood a space with light and enjoy

doors are double- or triple-glazed with special sliding mechanisms to enable even the largest sashes to slide open and close smoothly on a double- or triple-track, whatever their size.

### **Handles**



### Configuration examples:













BI-FOLDIN DOORS

SLIDING PATI

## 

|   |   | f | ٦ |
|---|---|---|---|
|   |   |   |   |
|   |   |   |   |
|   |   |   |   |
| 3 | 7 | 2 |   |
|   | ı |   |   |
|   | 1 |   |   |
|   | ı |   |   |
|   | ı |   |   |
|   |   |   |   |

| 2 | 2 | , |
|---|---|---|
|   | 7 |   |
|   | ı |   |
|   |   |   |
|   |   |   |
|   | ı |   |

| 7 | 3 | • | ï |  |
|---|---|---|---|--|
|   |   |   |   |  |
|   |   |   |   |  |

|   |   |   | Ġ | Ġ |
|---|---|---|---|---|
|   |   |   |   |   |
|   |   |   |   |   |
| _ |   |   |   |   |
| 7 | 8 | ۹ | ö | 3 |
|   |   |   |   |   |
|   |   |   |   |   |

| _ |   |   |  |
|---|---|---|--|
| 4 | ٦ | l |  |
|   | ł |   |  |
|   | ı |   |  |

| × |   |
|---|---|
| 1 |   |
| 1 |   |
| 1 |   |
|   | Ì |

| _  |     |
|----|-----|
| r  | 7   |
| 1  | - 1 |
|