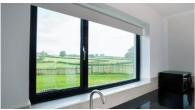

Slim window frames are a must to maximise the amount of natural light entering your hom especially in smaller openings or where Georgian bars are fitted.

Compared to a typical PVCu window, the REAL Aluminium window frames are up to 50% slimmer, allowing the maximum amount of natural light into your home whilst giving a finer

### CASEMENT WINDOWS

From a traditional country cottage to a contemporary town house, the REAL Aluminium range of windows offers style and elegance to suit all tastes.

Ultra-slim frames allow more natural light into each living space and give the best views to the outdoors.