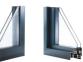

Slim window frames are a must to maximise the amount of natural light entering your hom especially in smaller openings or where Georgian bars are fitted.

Compared to a typical PVCu window, the REAL Aluminium window frames are up to 50% slimmer, allowing the maximum amount of natural light into your home whilst giving a finer

### CASEMENT WINDOWS

From a traditional country cottage to a contemporary town house, the REAL Aluminium range of windows offers style and elegance to suit all tastes.

Ultra-slim frames allow more natural light into each living space and give the best views to the outdoors.

REAL Aluminium Windows are made to measure for your home. Each window is manufactured using the very latest technologies and processes to create the finest finish to your windows.

The exclusive super-slim window is available in a choice of two styles