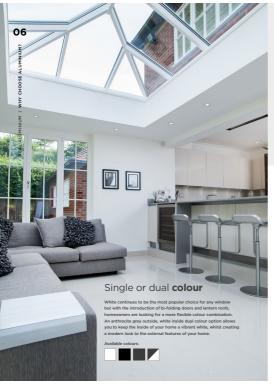

### Long-lasting colour

Each REAL Aluminium product is powder-costed to give one of the most durable finishes available for windows, doors and roots. The high quality colour process wort discolour, rust or peet, giving it an attractive appearance for longer. REAL Aluminium is even available with a 'marine' grade' finish for those who live near the sea.

### Available colours:

Exterior design

Interior design