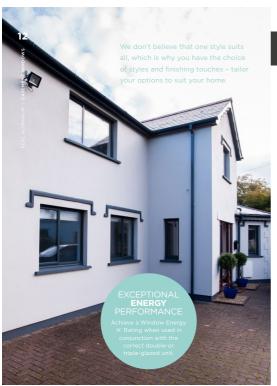

### ACHIEVE OPTIMUM ENERGY EFFICIENCY

### Thermal barrier technology

enhanced with innovative polyamide thermal barrier technology, enabling the windows and doors to exceed

The polyamide thermal barrier reduces heat loss and enhances the overall U Value of a product, allowing REAL Aluminium casement windows to achieve a Window Energy 'A' Rating when used in conjunction with the correct double- or triple-glazed unit.