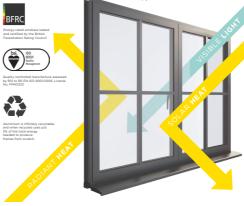

### **Energy** ratings

Windows are assessed by the British Fenestration Rating Council (BFRC) and rated using a familiar A to G scale on the basis of their total energy efficiency, where an A-rated window is more energy efficient than a G-rated window. This rating covers the frame material, the frame design, the glass type and all the other components that make up the window

Energy-rating performance is calculated using the special properties of the window frame, the glass coatings, and the gasses used in the sealed glass u

Each energy-rated window will be supplied with a rating showing its energy performance and could be a valuable factor should you decide to sell your home in the future

### Thermal barrier technology

enhanced with innovative polyamide thermal barrier technology, enabling the windows and doors to exceed

The polyamide thermal barrier reduces heat loss and enhances the overall U Value of a product, allowing REAL Aluminium casement windows to achieve a Window Energy 'A' Rating when used in conjunction with the correct double- or triple-glazed unit.

The materials used in all products from the REAL Aluminium range have a very high resistance to heat transfer from the inner face of the frame to the external face of the frame, giving improved thermal efficiency

### Glass technology

Low iron glass is extra clear and allows a greater degree of solar heat gain making homes feel warmer without the need to turn the heating up

### Low-E glass

Low-E glass is a clear glass with a microscopically thin coating of a metal oxide that allows light and heat from the sun to pass into the building but at the same time reflects heat back in rather than letting it escape.

### Solar control

This intelligent glass (also known as 'anti-sun glass') reflects over 60% of the sun's solar energy, controlling the amount of heat entering the home through the glass. This is particularly advantageous for conservatories and large glazed areas such as sliding patio doors, helping to keep your home cooler in the summer.