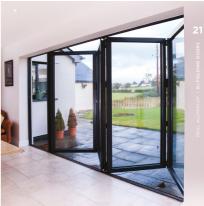

### **BI-FOLDING** DOORS

REAL Aluminium Bi-folding Doors create superior panoramic views all year round from the comfort of your living room, kitchen, conservatory or orangery. By neatly lodding and sliding, the REAL Aluminium Bi-folding Doors allow quick and easy access to your garden.

The large panes of glass present unspoilt views of the outside and allow maximum light into your home.

manufactured bi-folding doors are easily matched to the existing style of your home and provide a smooth transition between indoor and outdoor space.