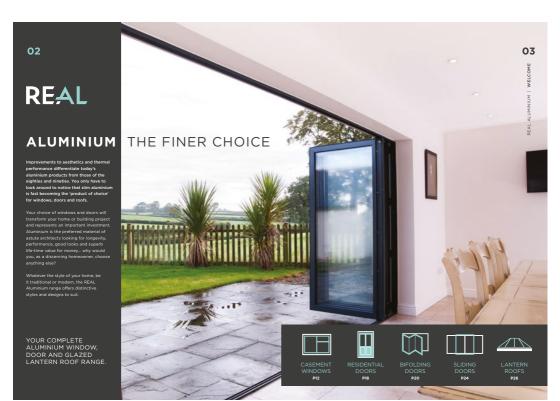

# MAKING YOUR DREAM HOME A REALITY

YOUR COMPLETE ALUMINIUM WINDOW, DOOR AND GLAZED LANTERN ROOF RANGE.

### Get the look you want

When choosing windows, doors or lantern roofs for your home you will want to choose product: which are going to look their absolute best both when installed and for many years to come.

Slim window frames are a must to maximise the amount of natural light entering your hom especially in smaller openings or where Georgian bars are fitted.

Compared to a typical PVCu window, the REAL Aluminium window frames are up to 50% slimmer, allowing the maximum amount of natural light into your home whilst giving a finer