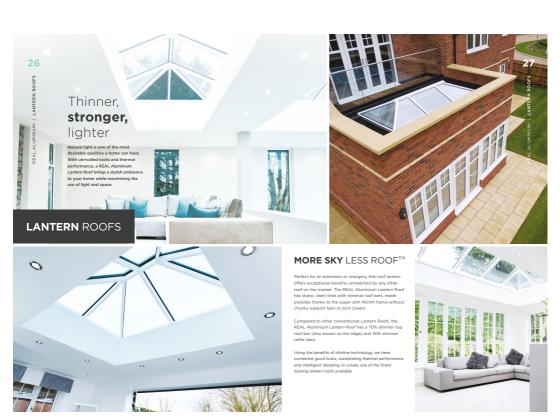

### Making your room an all-year-round living space...

The goal is to let visible light in, whilst keeping solar heat out in the summer and radiant heat in during the winter.

Increasing comfort and offering energy savings for the ho

With energy bills rising, thermal efficiency remains the number one priority when making home improvements Loss of heat from inefficient windows, doors and roofs plays a major part in the comfort or usability of living spaces (especially orangeries and extensions) and can result in high energy costs.

Designed and engineered with performance in mind, REAL Aluminium's thermal performance allows for superior thermal efficiency. Whether renovating a living room with a bi-folding door, or building an extension with a lantern roof, you can be sure to create a comfortable living space all year round with REAL Aluminium.