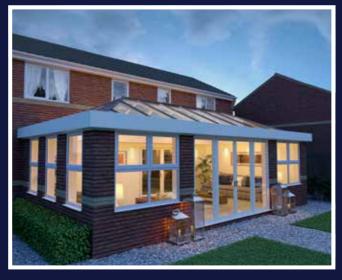

## THE LIGHT OF A CONSERVATORY

## THE LOOK OF AN ORANGERY

## **LUXURIOUS** INTERIOR

The Skyroom boasts the signature credentials of an Atlas roof - subtle roof frame with large expanses of glass. Its unique design combines the clean sharp lines of the Atlas conservatory with the features of the classic orangery. The **super slim** 40mm internal ridge and rafter sections create a sleek look, whilst maximizing the use of light and space within your home.