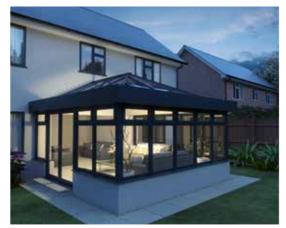

## **LUXURIOUS** INTERIOR

The Skyroom boasts the signature credentials of an Atlas roof - subtle roof frame with large expanses of glass. Its unique design combines the clean sharp lines of the Atlas conservatory with the features of the classic orangery. The **super slim** 40mm internal ridge and rafter sections create a sleek look, whilst maximizing the use of light and space within your home.

### **REALISTIC FEATURES**

An orangery has a number of features which make it more luxurious than a traditional conservatory. The key to the Skyroom's realistic internal look of an orangery is the solid variable depth pelmet. This custom designed internal pelmet instantly changes the appearance of the room, and with spotlights added you can create the perfect evening lighting.