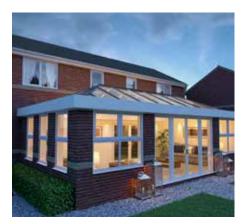

## SKY ROOM **INTRODUCING THE NEXT GENERATION IN ORANGERY** CONSTRUCTION

Designed to the exceptionally high standards you would expect from an Atlas product, the Skyroom combines slimline technology with visible elegance, outstanding strength and industry leading thermal performance. Through engineering excellence, intelligent detailing and the signature aesthetics of an Atlas roof, the Skyroom is one of the **finest contemporary** looking products available on the market.

# TRANSFORM YOUR HOME

Whether building a new living space or upgrading an existing conservatory, the Skyroom will transform your home like no other. Due to it's superior thermal performance, the Skyroom can be comfortably used 24 hours a day, in all seasons.