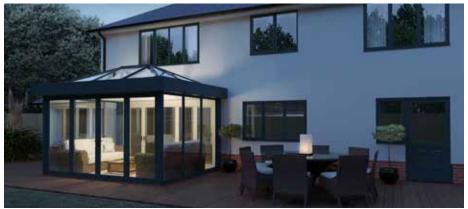

### **REALISTIC FEATURES**

An orangery has a number of features which make it more luxurious than a traditional conservatory. The key to the Skyroom's realistic internal look of an orangery is the solid variable depth pelmet. This custom designed internal pelmet instantly changes the appearance of the room, and with spotlights added you can create the perfect evening lighting.

## **THE BEST VIEW YOU CAN IMAGINE** IS EXACTLY WHAT YOU'LL GET.

# **MORE SKY LESS ROOF**

SUPREME VIEWS

You really do have to see it to believe the difference **J** 

CONTEMPORARY DESIGN

NO BOSS OR HOOD

**DISCREET SUPPORT BARS** 

7