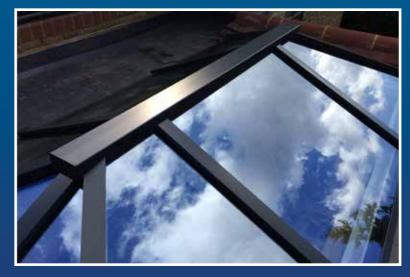

The unique Atlas system design is created using slim, elegant roof material. Compared to conventional roofs, the Atlas roof is **70% slimmer** and over 33% stronger!

NO BOSS OR HOODS

# **MORE SKY LESS ROOF**

SUPREME VIEWS

You really do have to see it to believe the difference **J** 

CONTEMPORARY DESIGN

NO BOSS OR HOOD

**DISCREET SUPPORT BARS** 

7