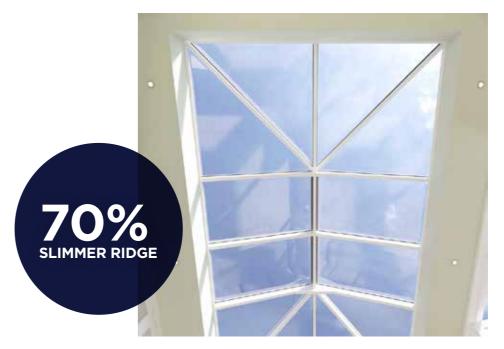

The unique Atlas system design is created using slim, elegant roof material. Compared to conventional roofs, the Atlas roof is **70% slimmer** and over 33% stronger!

NO BOSS OR HOODS