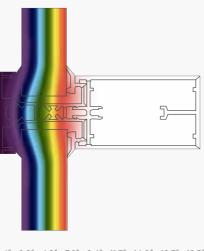

### WARMER IN WINTER COOLER IN SUMMER

This heat chart demonstrates the superior thermal efficiency of an Atlas roof rafter. When temperatures are cold outside, the Atlas roof retains the heat.

#### $0.4^\circ$ $2.6^\circ$ $4.9^\circ$ $7.2^\circ$ $9.4^\circ$ $11.7^\circ$ $14.0^\circ$ $16.3^\circ$ $18.5^\circ$ C