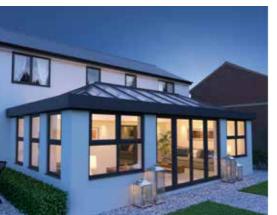

### LESS IS DEFINITELY MORE

Unlike any other roof, an Atlas Skyroom has no unsightly rod tie bars or low supports cluttering the roof. The supports guarantee excellent headroom and no intrusion into the room – even in large rooms. This, combined with the technology **eliminating the need for boss or hoods** overpowering the ridge, really does give **MORE SKY LESS ROOF.** 

The unique Atlas system design is created using slim, elegant roof material. Compared to conventional roofs, the Atlas roof is **70% slimmer** and over 33% stronger!

NO BOSS OR HOODS

# **MORE SKY LESS ROOF**

SUPREME VIEWS

You really do have to see it to believe the difference **J** 

CONTEMPORARY DESIGN

NO BOSS OR HOOD

**DISCREET SUPPORT BARS** 

7