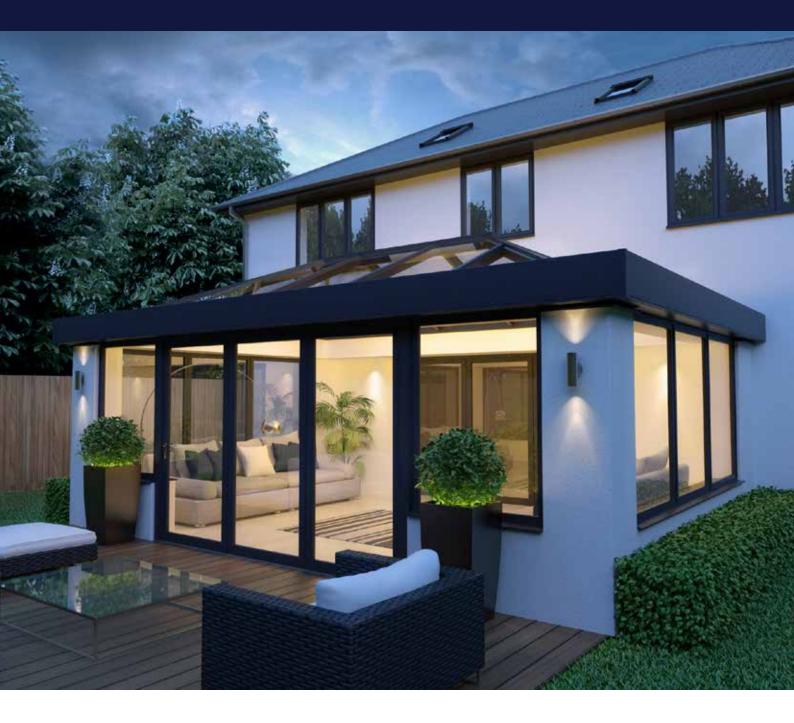

## SKY ROOM **INTRODUCING THE NEXT GENERATION IN ORANGERY** CONSTRUCTION

Designed to the exceptionally high standards you would expect from an Atlas product, the Skyroom combines slimline technology with visible elegance, outstanding strength and industry leading thermal performance. Through engineering excellence, intelligent detailing and the signature aesthetics of an Atlas roof, the Skyroom is one of the **finest contemporary** looking products available on the market.

### **SLIMLINE APPEARANCE**

From the outside, the Atlas Skyroom is a world apart from the chunky, fussy roofs you may be used to seeing. The discreet slim and low level external capping provides the subtle and stylish external appearance every home owner desires. By keeping external sightlines low and unobtrusive, Atlas ensures that even a large glazed roof structure blends perfectly into your existing home.

### A TRULY ADVANCED DESIGN

The Skyroom cleverly bridges the gap between an economically priced conservatory and a high-end orangery and is at the height of innovative design

The full slimline aluminium system is thermally broken and can be powder coated to a colour of your choice.

## **LUXURIOUS** INTERIOR

The Skyroom boasts the signature credentials of an Atlas roof - subtle roof frame with large expanses of glass. Its unique design combines the clean sharp lines of the Atlas conservatory with the features of the classic orangery. The **super slim** 40mm internal ridge and rafter sections create a sleek look, whilst maximizing the use of light and space within your home.

### LESS IS DEFINITELY MORE

Unlike any other roof, an Atlas Skyroom has no unsightly rod tie bars or low supports cluttering the roof. The supports guarantee excellent headroom and no intrusion into the room – even in large rooms. This, combined with the technology **eliminating the need for boss or hoods** overpowering the ridge, really does give **MORE SKY LESS ROOF.** 