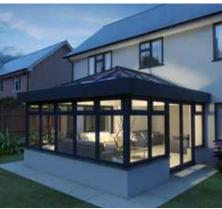

## SKY ROOM **INTRODUCING THE NEXT GENERATION IN ORANGERY** CONSTRUCTION

Designed to the exceptionally high standards you would expect from an Atlas product, the Skyroom combines slimline technology with visible elegance, outstanding strength and industry leading thermal performance. Through engineering excellence, intelligent detailing and the signature aesthetics of an Atlas roof, the Skyroom is one of the **finest contemporary** looking products available on the market.

### **SLIMLINE APPEARANCE**

From the outside, the Atlas Skyroom is a world apart from the chunky, fussy roofs you may be used to seeing. The discreet slim and low level external capping provides the subtle and stylish external appearance every home owner desires. By keeping external sightlines low and unobtrusive, Atlas ensures that even a large glazed roof structure blends perfectly into your existing home.

### A TRULY ADVANCED DESIGN

The Skyroom cleverly bridges the gap between an economically priced conservatory and a high-end orangery and is at the height of innovative design

The full slimline aluminium system is thermally broken and can be powder coated to a colour of your choice.