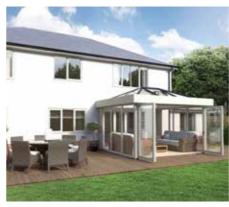

# TRANSFORM YOUR HOME

Whether building a new living space or upgrading an existing conservatory, the Skyroom will transform your home like no other. Due to it's superior thermal performance, the Skyroom can be comfortably used 24 hours a day, in all seasons.

### KEY BENEFITS OF THE SKYROOM

- Fully thermally broken aluminium roof system
- Minimalist modern design with sharp sightlines
- Ultra low sightlines externally
- No bulky hood covers
- Solar control black film to hide internal pelmet
- Hidden tie bars/ box tie bars
- Internal pelmet for spotlights
- Unique box section rafter and fascia
- No structural steel or timber roof beams required
- Reinforced ringbeam for bi-folding doors
- Contemporary mock orangery appearance
- Bevelled or flat external caps available
- All Atlas slimline aluminium roof sections are powder coated to a RAL colour of your choice and are guaranteed to last.