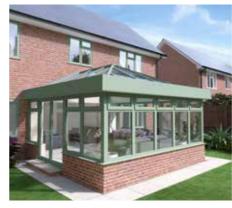

### A TRULY ADVANCED DESIGN

The Skyroom cleverly bridges the gap between an economically priced conservatory and a high-end orangery and is at the height of innovative design

The full slimline aluminium system is thermally broken and can be powder coated to a colour of your choice.

## **LUXURIOUS** INTERIOR

The Skyroom boasts the signature credentials of an Atlas roof - subtle roof frame with large expanses of glass. Its unique design combines the clean sharp lines of the Atlas conservatory with the features of the classic orangery. The **super slim** 40mm internal ridge and rafter sections create a sleek look, whilst maximizing the use of light and space within your home.

### **REALISTIC FEATURES**

An orangery has a number of features which make it more luxurious than a traditional conservatory. The key to the Skyroom's realistic internal look of an orangery is the solid variable depth pelmet. This custom designed internal pelmet instantly changes the appearance of the room, and with spotlights added you can create the perfect evening lighting.