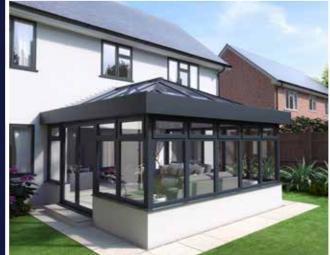

## THE LIGHT OF A CONSERVATORY

## **LUXURIOUS** INTERIOR

The Skyroom boasts the signature credentials of an Atlas roof - subtle roof frame with large expanses of glass. Its unique design combines the clean sharp lines of the Atlas conservatory with the features of the classic orangery. The **super slim** 40mm internal ridge and rafter sections create a sleek look, whilst maximizing the use of light and space within your home.