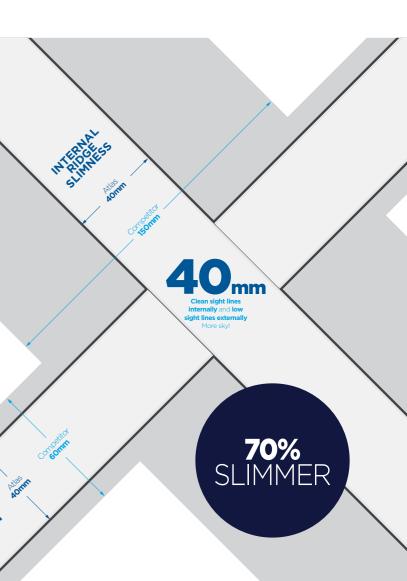

### **SLIMLINE APPEARANCE**

From the outside, the Atlas Skyroom is a world apart from the chunky, fussy roofs you may be used to seeing. The discreet slim and low level external capping provides the subtle and stylish external appearance every home owner desires. By keeping external sightlines low and unobtrusive, Atlas ensures that even a large glazed roof structure blends perfectly into your existing home.

## **LUXURIOUS** INTERIOR

The Skyroom boasts the signature credentials of an Atlas roof - subtle roof frame with large expanses of glass. Its unique design combines the clean sharp lines of the Atlas conservatory with the features of the classic orangery. The **super slim** 40mm internal ridge and rafter sections create a sleek look, whilst maximizing the use of light and space within your home.

The unique Atlas system design is created using slim, elegant roof material. Compared to conventional roofs, the Atlas roof is **70% slimmer** and over 33% stronger!

NO BOSS OR HOODS