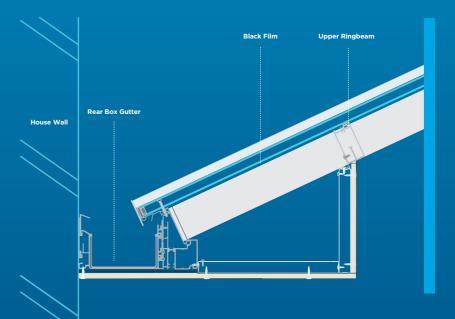

### **SKYROOM** STRUCTURE

### KEY BENEFITS OF THE SKYROOM

- Fully thermally broken aluminium roof system
- Minimalist modern design with sharp sightlines
- Ultra low sightlines externally
- No bulky hood covers
- Solar control black film to hide internal pelmet
- Hidden tie bars/ box tie bars
- Internal pelmet for spotlights
- Unique box section rafter and fascia
- No structural steel or timber roof beams required
- Reinforced ringbeam for bi-folding doors
- Contemporary mock orangery appearance
- Bevelled or flat external caps available
- All Atlas slimline aluminium roof sections are powder coated to a RAL colour of your choice and are guaranteed to last.

Section drawings are for illustration only