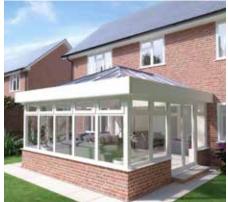

## SKY ROOM **INTRODUCING THE NEXT GENERATION IN ORANGERY** CONSTRUCTION

Designed to the exceptionally high standards you would expect from an Atlas product, the Skyroom combines slimline technology with visible elegance, outstanding strength and industry leading thermal performance. Through engineering excellence, intelligent detailing and the signature aesthetics of an Atlas roof, the Skyroom is one of the **finest contemporary** looking products available on the market.

### **SLIMLINE APPEARANCE**

From the outside, the Atlas Skyroom is a world apart from the chunky, fussy roofs you may be used to seeing. The discreet slim and low level external capping provides the subtle and stylish external appearance every home owner desires. By keeping external sightlines low and unobtrusive, Atlas ensures that even a large glazed roof structure blends perfectly into your existing home.

### A TRULY ADVANCED DESIGN

The Skyroom cleverly bridges the gap between an economically priced conservatory and a high-end orangery and is at the height of innovative design

The full slimline aluminium system is thermally broken and can be powder coated to a colour of your choice.

## THE LIGHT OF A CONSERVATORY

## THE LOOK OF AN ORANGERY