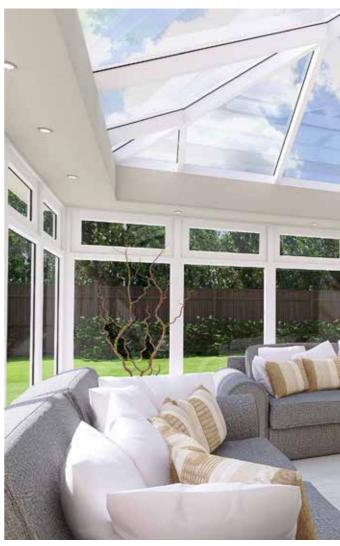

## **LUXURIOUS** INTERIOR

The Skyroom boasts the signature credentials of an Atlas roof - subtle roof frame with large expanses of glass. Its unique design combines the clean sharp lines of the Atlas conservatory with the features of the classic orangery. The **super slim** 40mm internal ridge and rafter sections create a sleek look, whilst maximizing the use of light and space within your home.