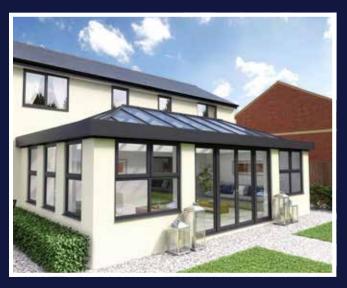

### A TRULY ADVANCED DESIGN

The Skyroom cleverly bridges the gap between an economically priced conservatory and a high-end orangery and is at the height of innovative design

The full slimline aluminium system is thermally broken and can be powder coated to a colour of your choice.

## THE LOOK OF AN ORANGERY