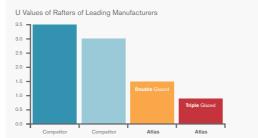

## THE UK'S BEST PERFORMING ROOF

Independent tests prove that the Atlas roof frame is the most thermally efficient in the UK domestic conservatory market. As tested by the BBA.

A U Value is the measure of heat loss from a building structure. A high U Value means thermal insulation is poor whilst a low U Value indicates a good thermal insulation.

The Atlas roof rafter has a U Value of 1.5 which is **twice** as **thermally efficient** as its nearest competitor. When triple glazed the roof rafter achieves a U value of 0.95. The overall Atlas roof can have a U Value as low as 1.0 dependent on size and style.

1.0w/m<sup>2</sup>k RAFTER U VALUE\*

\*Based on triple glazed option.