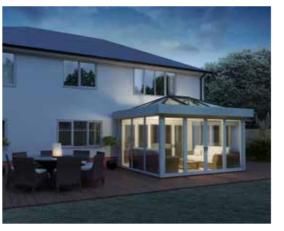

## SKY ROOM **INTRODUCING THE NEXT GENERATION IN ORANGERY** CONSTRUCTION

Designed to the exceptionally high standards you would expect from an Atlas product, the Skyroom combines slimline technology with visible elegance, outstanding strength and industry leading thermal performance. Through engineering excellence, intelligent detailing and the signature aesthetics of an Atlas roof, the Skyroom is one of the **finest contemporary** looking products available on the market.

### **SLIMLINE APPEARANCE**

From the outside, the Atlas Skyroom is a world apart from the chunky, fussy roofs you may be used to seeing. The discreet slim and low level external capping provides the subtle and stylish external appearance every home owner desires. By keeping external sightlines low and unobtrusive, Atlas ensures that even a large glazed roof structure blends perfectly into your existing home.

### A TRULY ADVANCED DESIGN

The Skyroom cleverly bridges the gap between an economically priced conservatory and a high-end orangery and is at the height of innovative design

The full slimline aluminium system is thermally broken and can be powder coated to a colour of your choice.