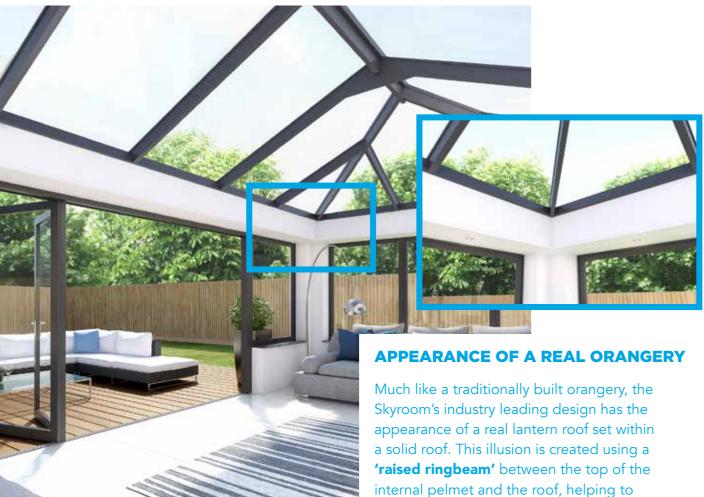

### **REALISTIC FEATURES**

An orangery has a number of features which make it more luxurious than a traditional conservatory. The key to the Skyroom's realistic internal look of an orangery is the solid variable depth pelmet. This custom designed internal pelmet instantly changes the appearance of the room, and with spotlights added you can create the perfect evening lighting.