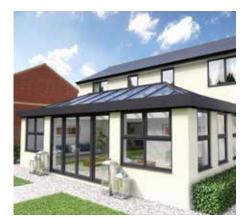

## **LUXURIOUS** INTERIOR

The Skyroom boasts the signature credentials of an Atlas roof - subtle roof frame with large expanses of glass. Its unique design combines the clean sharp lines of the Atlas conservatory with the features of the classic orangery. The **super slim** 40mm internal ridge and rafter sections create a sleek look, whilst maximizing the use of light and space within your home.

### LESS IS DEFINITELY MORE

Unlike any other roof, an Atlas Skyroom has no unsightly rod tie bars or low supports cluttering the roof. The supports guarantee excellent headroom and no intrusion into the room – even in large rooms. This, combined with the technology **eliminating the need for boss or hoods** overpowering the ridge, really does give **MORE SKY LESS ROOF.** 

The unique Atlas system design is created using slim, elegant roof material. Compared to conventional roofs, the Atlas roof is **70% slimmer** and over 33% stronger!

NO BOSS OR HOODS

### **REALISTIC FEATURES**

An orangery has a number of features which make it more luxurious than a traditional conservatory. The key to the Skyroom's realistic internal look of an orangery is the solid variable depth pelmet. This custom designed internal pelmet instantly changes the appearance of the room, and with spotlights added you can create the perfect evening lighting.