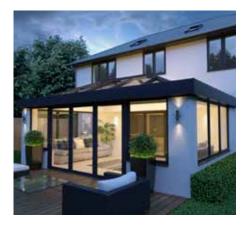

## **LUXURIOUS** INTERIOR

The Skyroom boasts the signature credentials of an Atlas roof - subtle roof frame with large expanses of glass. Its unique design combines the clean sharp lines of the Atlas conservatory with the features of the classic orangery. The **super slim** 40mm internal ridge and rafter sections create a sleek look, whilst maximizing the use of light and space within your home.

### LESS IS DEFINITELY MORE

Unlike any other roof, an Atlas Skyroom has no unsightly rod tie bars or low supports cluttering the roof. The supports guarantee excellent headroom and no intrusion into the room – even in large rooms. This, combined with the technology **eliminating the need for boss or hoods** overpowering the ridge, really does give **MORE SKY LESS ROOF.** 

The unique Atlas system design is created using slim, elegant roof material. Compared to conventional roofs, the Atlas roof is **70% slimmer** and over 33% stronger!

NO BOSS OR HOODS