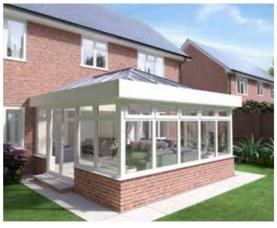

## SKY ROOM **INTRODUCING THE NEXT GENERATION IN ORANGERY** CONSTRUCTION

Designed to the exceptionally high standards you would expect from an Atlas product, the Skyroom combines slimline technology with visible elegance, outstanding strength and industry leading thermal performance. Through engineering excellence, intelligent detailing and the signature aesthetics of an Atlas roof, the Skyroom is one of the **finest contemporary** looking products available on the market.

### A TRULY ADVANCED DESIGN

The Skyroom cleverly bridges the gap between an economically priced conservatory and a high-end orangery and is at the height of innovative design

The full slimline aluminium system is thermally broken and can be powder coated to a colour of your choice.