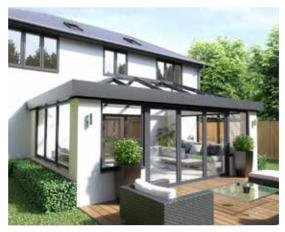

# TRANSFORM YOUR HOME

Whether building a new living space or upgrading an existing conservatory, the Skyroom will transform your home like no other. Due to it's superior thermal performance, the Skyroom can be comfortably used 24 hours a day, in all seasons.

### KEY BENEFITS OF THE SKYROOM

- Fully thermally broken aluminium roof system
- Minimalist modern design with sharp sightlines
- Ultra low sightlines externally
- No bulky hood covers
- Solar control black film to hide internal pelmet
- Hidden tie bars/ box tie bars
- Internal pelmet for spotlights
- Unique box section rafter and fascia
- No structural steel or timber roof beams required
- Reinforced ringbeam for bi-folding doors
- Contemporary mock orangery appearance
- Bevelled or flat external caps available
- All Atlas slimline aluminium roof sections are powder coated to a RAL colour of your choice and are guaranteed to last.