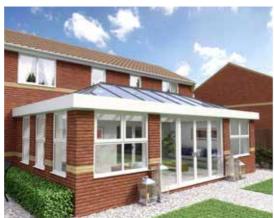

## **LUXURIOUS** INTERIOR

The Skyroom boasts the signature credentials of an Atlas roof - subtle roof frame with large expanses of glass. Its unique design combines the clean sharp lines of the Atlas conservatory with the features of the classic orangery. The **super slim** 40mm internal ridge and rafter sections create a sleek look, whilst maximizing the use of light and space within your home.

### **REALISTIC FEATURES**

An orangery has a number of features which make it more luxurious than a traditional conservatory. The key to the Skyroom's realistic internal look of an orangery is the solid variable depth pelmet. This custom designed internal pelmet instantly changes the appearance of the room, and with spotlights added you can create the perfect evening lighting.