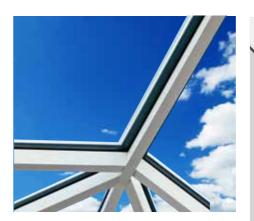

### **SLIMLINE APPEARANCE**

From the outside, the Atlas Skyroom is a world apart from the chunky, fussy roofs you may be used to seeing. The discreet slim and low level external capping provides the subtle and stylish external appearance every home owner desires. By keeping external sightlines low and unobtrusive, Atlas ensures that even a large glazed roof structure blends perfectly into your existing home.

## **VISIBLE EXTERNAL** ELEGANCE

from view at eye level by the external fascia cornice.

### LESS IS DEFINITELY MORE

Unlike any other roof, an Atlas Skyroom has no unsightly rod tie bars or low supports cluttering the roof. The supports guarantee excellent headroom and no intrusion into the room – even in large rooms. This, combined with the technology **eliminating the need for boss or hoods** overpowering the ridge, really does give **MORE SKY LESS ROOF.** 

The unique Atlas system design is created using slim, elegant roof material. Compared to conventional roofs, the Atlas roof is **70% slimmer** and over 33% stronger!

NO BOSS OR HOODS