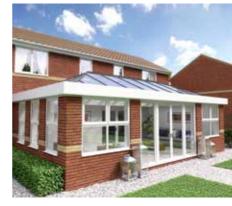

eed for boss or hoods** overpowering the ridge, really does give **MORE SKY LESS ROOF.** 

The unique Atlas system design is created using slim, elegant roof material. Compared to conventional roofs, the Atlas roof is **70% slimmer** and over 33% stronger!

NO BOSS OR HOODS

### CREATING INTERNAL STYLE AND ELEGANCE



### **REALISTIC FEATURES**

An orangery has a number of features which make it more luxurious than a traditional conservatory. The key to the Skyroom's realistic internal look of an orangery is the solid variable depth pelmet. This custom designed internal pelmet instantly changes the appearance of the room, and with spotlights added you can create the perfect evening lighting.

## **THE BEST VIEW YOU CAN IMAGINE** IS EXACTLY WHAT YOU'LL GET.

# **MORE SKY LESS ROOF**









SUPREME VIEWS





You really do have to see it to believe the difference **J** 

CONTEMPORARY DESIGN

NO BOSS OR HOOD

**DISCREET SUPPORT BARS** 

7

# TRANSFORM YOUR HOME

Whether building a new living space or upgrading an existing conservatory, the Skyroom will transform your home like no other. Due to it's superior thermal performance, the Skyroom can be comfortably used 24 hours a day, in all seasons.















### **SKYROOM** STRUCTURE

## THE UK'S BEST PERFORMING ROOF



Independent tests prove that the Atlas roof frame is the most thermally efficient in the UK domestic conservatory market. As tested by the BBA.

A U Value is the measure of heat loss from a building structure. A high U Value means thermal insulation is poor whilst a low U Value indicates a good thermal insul