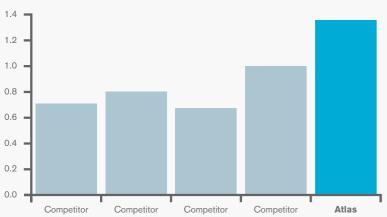

### **INDEPENDENT ACCREDITATION**

Independent tests carried out by the British Board of Agrément (BBA), Queen's University and Independent structural engineers confirm the Atlas roof is the strongest glazed roofing available in the UK domestic conservatory market. Atlas roofs have been designed to withstand **33% greater live loads** (wind/snow) than other roof manufacturers.

### Kn/m2 (Wind and Snowloading Values from BBA Report)