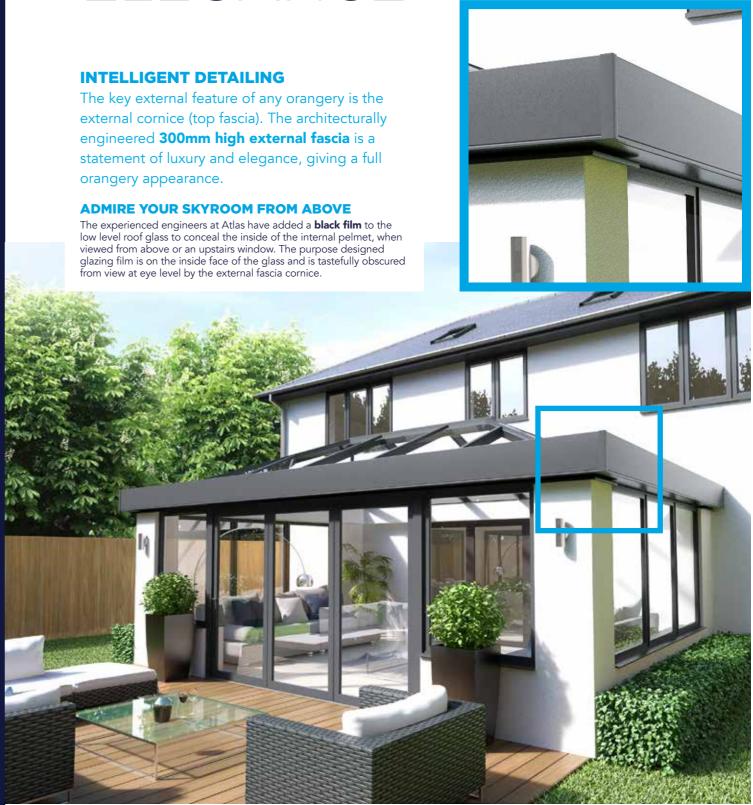

## **VISIBLE EXTERNAL** ELEGANCE

from view at eye level by the external fascia cornice.

### LESS IS DEFINITELY MORE

Unlike any other roof, an Atlas Skyroom has no unsightly rod tie bars or low supports cluttering the roof. The supports guarantee excellent headroom and no intrusion into the room – even in large rooms. This, combined with the technology **eliminating the need for boss or hoods** overpowering the ridge, really does give **MORE SKY LESS ROOF.** 

The unique Atlas system design is created using slim, elegant roof material. Compared to conventional roofs, the Atlas roof is **70% slimmer** and over 33% stronger!

NO BOSS OR HOODS