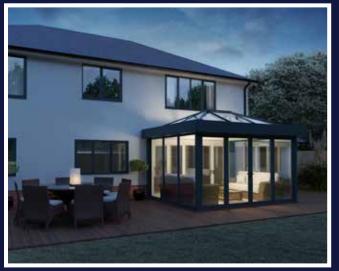

## SKY ROOM **INTRODUCING THE NEXT GENERATION IN ORANGERY** CONSTRUCTION

Designed to the exceptionally high standards you would expect from an Atlas product, the Skyroom combines slimline technology with visible elegance, outstanding strength and industry leading thermal performance. Through engineering excellence, intelligent detailing and the signature aesthetics of an Atlas roof, the Skyroom is one of the **finest contemporary** looking products available on the market.

### **SLIMLINE APPEARANCE**

From the outside, the Atlas Skyroom is a world apart from the chunky, fussy roofs you may be used to seeing. The discreet slim and low level external capping provides the subtle and stylish external appearance every home owner desires. By keeping external sightlines low and unobtrusive, Atlas ensures that even a large glazed roof structure blends perfectly into your existing home.

### A TRULY ADVANCED DESIGN

The Skyroom cleverly bridges the gap between an economically priced conservatory and a high-end orangery and is at the height of innovative design

The full slimline aluminium system is thermally broken and can be powder coated to a colour of your choice.