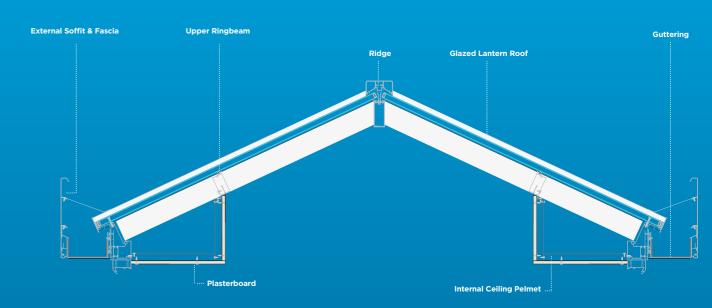

### **SKYROOM** STRUCTURE

### KEY BENEFITS OF THE SKYROOM

- Fully thermally broken aluminium roof system
- Minimalist modern design with sharp sightlines
- Ultra low sightlines externally
- No bulky hood covers
- Solar control black film to hide internal pelmet
- Hidden tie bars/ box tie bars
- Internal pelmet for spotlights
- Unique box section rafter and fascia
- No structural steel or timber roof beams required
- Reinforced ringbeam for bi-folding doors
- Contemporary mock orangery appearance
- Bevelled or flat external caps available
- All Atlas slimline aluminium roof sections are powder coated to a RAL colour of your choice and are guaranteed to last.

Section drawings are for illustration only