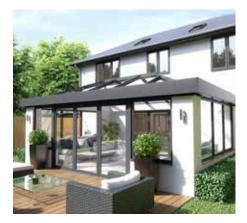

# TRANSFORM YOUR HOME

Whether building a new living space or upgrading an existing conservatory, the Skyroom will transform your home like no other. Due to it's superior thermal performance, the Skyroom can be comfortably used 24 hours a day, in all seasons.

### KEY BENEFITS OF THE SKYROOM

- Fully thermally broken aluminium roof system
- Minimalist modern design with sharp sightlines
- Ultra low sightlines externally
- No bulky hood covers
- Solar control black film to hide internal pelmet
- Hidden tie bars/ box tie bars
- Internal pelmet for spotlights
- Unique box section rafter and fascia
- No structural steel or timber roof beams required
- Reinforced ringbeam for bi-folding doors
- Contemporary mock orangery appearance
- Bevelled or flat external caps available
- All Atlas slimline aluminium roof sections are powder coated to a RAL colour of your choice and are guaranteed to last.