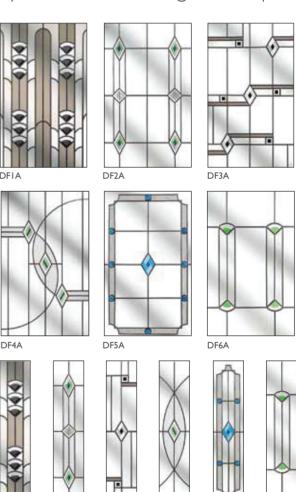

## LIGHT UP YOUR HOME

From simple graphic patterns, to intricate bevelled designs, our vast range of glazing options will delight even the most discerning tastes. Decide how much light and colour you need and choose the style that fits your requirements. Should you have something more specific in mind, try our BESPOKE service and design your own.

#### **OBSCURE GLASS DESIGNS**

Sometimes it's important to not have a perfect view, so our range of obscure glass patterns allows you to choose how much you want to reveal with different patterns offering different levels of privacy.

**AUTUMN** 

**SYCAMORE** 

LEADED GLASS DESIGNS

Leaded glass has a rich heritage and has been a trusted glass feature of choice over many centuries. Yet it is still as relevant and popular as ever, enhancing both comtemporary and period door designs.

#### FUSION GLASS DESIGNS

These eye-catching, linear designs will enhance any style of door.
Colourful and elegant, the symmetrical styles create a stunning visual impact.