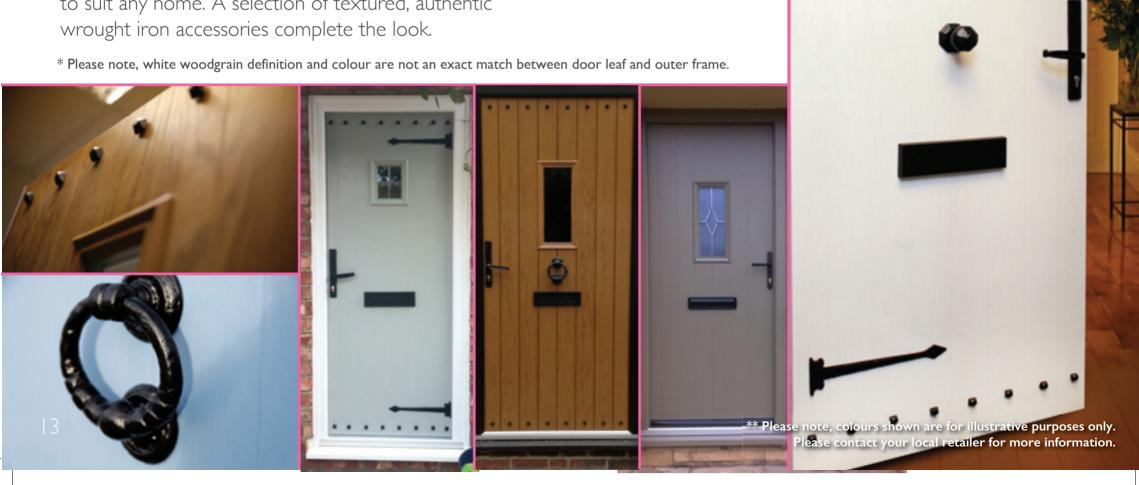

#### RUSTIC CHARM, TIMELESS APPEAL

Our cottage door collection offers all the benefits of a modern door but with the characteristics and period style that delivers a more rustic appeal.

This high quality door range is offered with a choice of traditional designs with colour and glazing options to suit any home. A selection of textured, authentic wrought iron accessories complete the look.

### THE FINISHING TOUCH

THE ENGLISH DOOR COMPANY™ OFFERS A RANGE
OF HIGHLY DESIRABLE DOOR HARDWARE CAREFULLY
SELECTED TO COMPLEMENT OUR DOOR DESIGNS

The extensive range comprises of traditional, period and contemporary options, including solid brass and wrought iron.

All you need to do is select the style you love most and then select the finish that suits your door colour and design perfectly.

Additional security furniture, such as security chains and spy holes can also be added to your door specification. For a traditional and practical entrance, there is also the option of a handle-free, townhouse lock. You are sure to find your ideal hardware with The English Door Company<sup>TM</sup>.