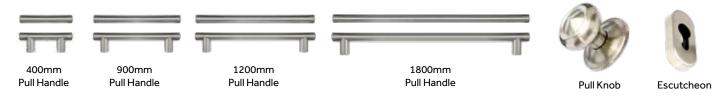

#### **STAINLESS STEEL PULL HANDLES & KNOBS**

Available in 4 different sizes and supplied with a matching internal pull knob and escutcheon, they are a great choice for style-conscious homeowners.

#### **COMPLEMENTING HARDWARE**

Whilst we do not offer a fully suited range of Urban hardware, we recommend choosing a Graphite letterplate and knocker from our Architectural range to complement your pull bar.