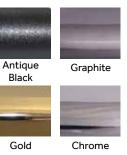

#### AVAILABLE COLOURS

Graphite

Antique Black

Chrome

Bronze

30

LETTERPLATE