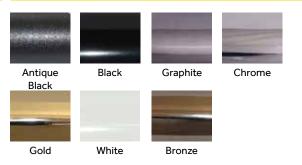

#### **AVAILABLE COLOURS**

#### AVAILABLE COLOURS

Graphite

Antique Black

Chrome

Bronze

30

LETTERPLATE

#### **AVAILABLE COLOURS**

This beautifully designed letterplate suits a whole host of different door designs and is colour matched with the other items in the Heritage range.

The anti-snap flap opens to 180 degrees ensuring it's easy to use, meets Royal Mail standards and is both weather sealed and completely secure.