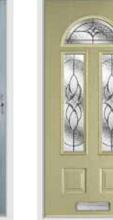

# **The Country Collection**

Our Country Collection features a range of traditional shiplap styles that look fantastic in earthy tones such as Pebble or any of our woodgrain finishes. You can also create a statement entrance with Duck Egg or Chartwell Green. These doors are ideal for bringing a charming, heritage feel to your home.

# The Country Collection