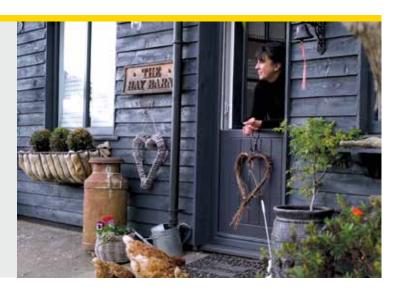

## Get The Look: Modern Country Chic

Add rural charm with a modern twist to your home when you combine a new door from our Country Collection with your choice of our contemporary grey colours.

#### Colour - Anthracite Grey

One of our most popular colours, Anthracite Grey can be used to perfectly complement more traditional materials like galvanized steel planters or terracotta pots.

#### **Glazing Style - Clear**

By opting for clear glazing you can add a personal touch to your home. Try dressing your door with your choice of accessories or blinds.

#### **Finishing Touches**

Complete your look by adding accessories to complement your home. Here, galvanised steel pots and an old fashioned milk pail have been used to complete the look.

View our Modern Country Chic Style Guide online. Scan this code with the camera on your Smartphone to get inspired now.