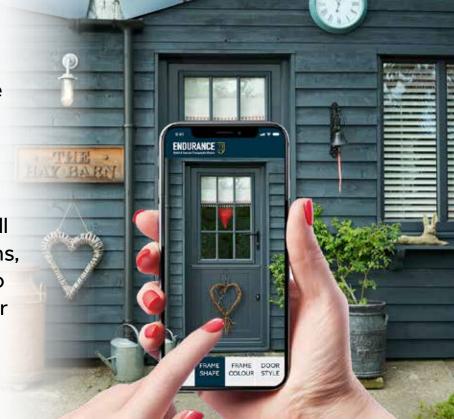

Use our innovative HomeView Door Designer to try our range of door styles, colours, glazing and hardware accessories on an actual photo of your own home.

## Design the Door of your Dreams

Take the guess work out of creating your dream entrance with our innovative HomeView Door Designer.

Take a picture of your home and you'll be able to try our full range of different door designs, colours and glazing options to create a realistic vision of your finished entrance.

View our full range of door styles, colours, glazing and hardware accessories on our HomeView Door Designer

ESIGNS

Visit endurancedoors.co.uk to find out more.