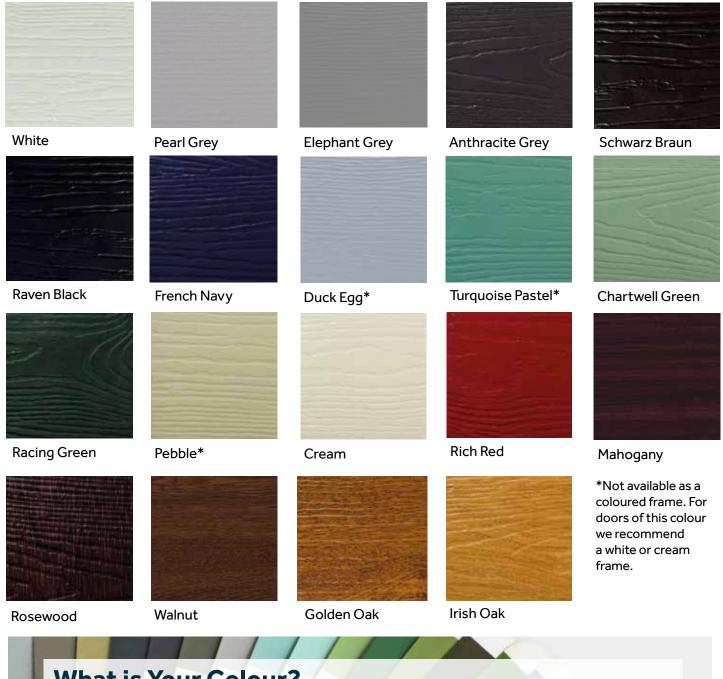

# Your Choice, Your Colour

Endurance Doors are available in your choice of 19 different colours, with the option to choose an alternative colour for the exterior and interior of your door. Most of our customers choose a white internal finish, but with so many different colours available the choice is yours.

We're also able offer perfectly matching door frames for most of our door colours too.

#### What is Your Colour?

You can try our entire range of door styles and colours on an actual image of your home on our HomeView Door designer. Head over to endurancedoors.co.uk to start experimenting now.