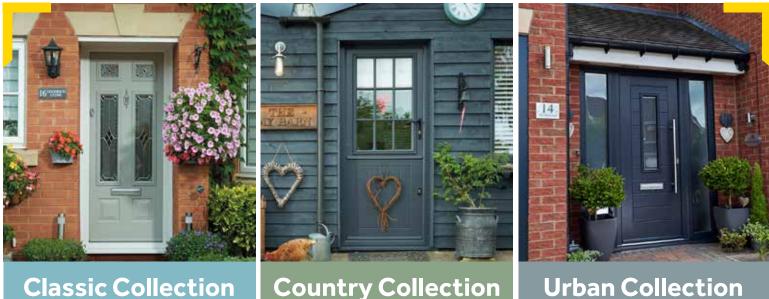

#### endurancedoors.co.uk

Page.9

**Country Collection** Page.13 **Urban Collection** Page.17

# The Classic Collection

Designs inspired by the Georgian and Victorian eras. If you're looking to add some classic character to your home, this collection is your range of choice. Our realistic woodgrain effect skins mean your new Endurance Door will look authentically timber whilst being solid, secure and nearly maintenance free.

# **The Country Collection**

Our Country Collection features a range of traditional shiplap styles that look fantastic in earthy tones such as Pebble or any of our woodgrain finishes. You can also create a statement entrance with Duck Egg or Chartwell Green. These doors are ideal for bringing a charming, heritage feel to your home.

# The Urban Collection

EN