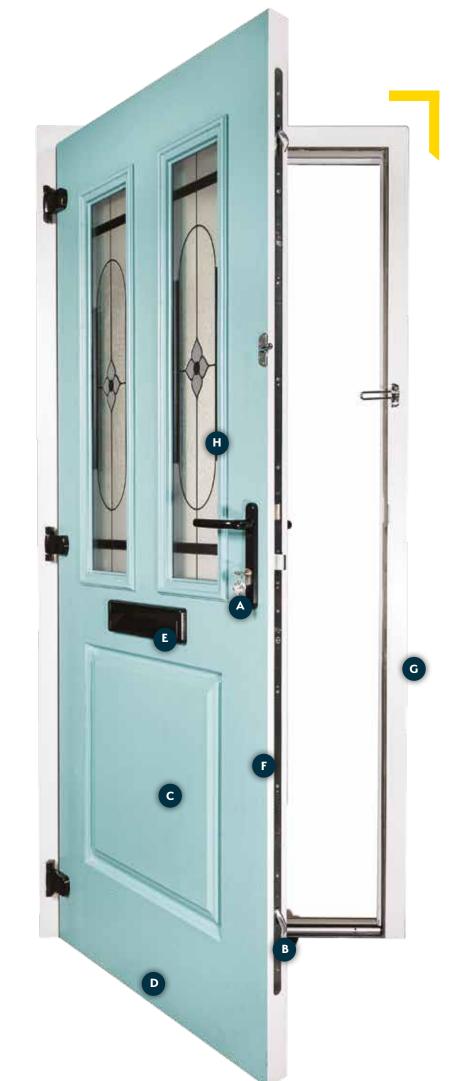

#### High Security Multi-point Locking System

Our Locking System is tested to Secured By Design specified PAS 24 Security Standards

#### Solid Timber Core

48mm thick cross laminated solid timber core makes the Endurance Door the most solid and secure on the market

## Moisture Barrier Strip

Our unique moisture barrier strip is concealed within the foot of the door preventing the Endurance Door from warping or swelling

#### Hardware Accessories

Our Hardware Accessories have been rigorously tested to ensure their durability - so you can count on them to look great for years to come

#### Hard Wearing Door Skin

CoolSkin® technology used to produce our door skins offers a realistic woodgrain texture whilst protecting against delamination, cracking, bowing or warping

#### **PVCu Door Frame**

Our door frames are strong, secure and energy efficient. They are even made from environmentally friendly recycled plastic

#### Thermally Toughened Glazing

G

Our range of stylish decorative glazing has been thermally toughened, offering the best in security whilst also looking beautiful