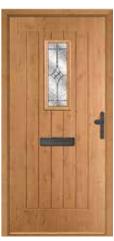

# **The Country Collection**

Our Country Collection features a range of traditional shiplap styles that look fantastic in earthy tones such as Pebble or any of our woodgrain finishes. You can also create a statement entrance with Duck Egg or Chartwell Green. These doors are ideal for bringing a charming, heritage feel to your home.

# The Country Collection