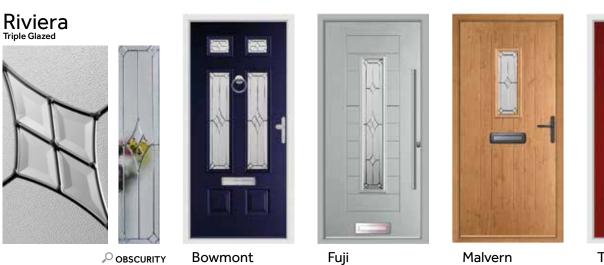

#### Glazing Style - Riviera

One of our most popular glazing styles, Riviera is a beautiful triple glazed design with a combination of bevels, lead and textured glass. Fill your hallway with natural light whilst still maintaining your privacy with this classic design.