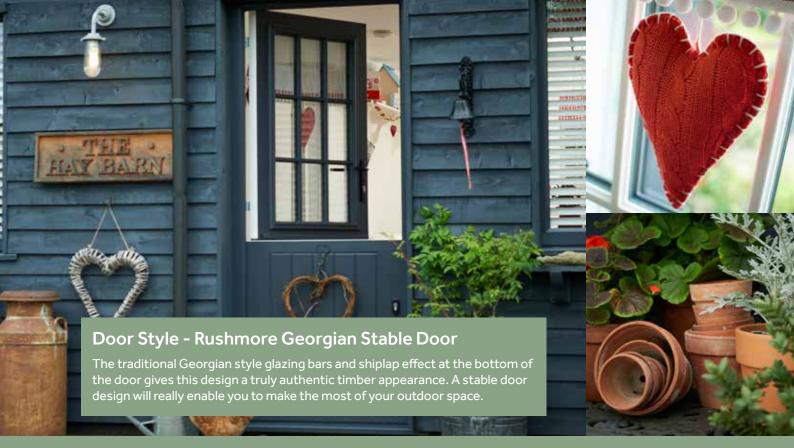

#### Door Style - Bowmont

With its large glazed area, detailed panelling and authentic woodgrain finish the Bowmont is based on a traditional door design from the Victorian era.

#### Glazing Style - Riviera

One of our most popular glazing styles, Riviera is a beautiful triple glazed design with a combination of bevels, lead and textured glass. Fill your hallway with natural light whilst still maintaining your privacy with this classic design.

#### **Colour - Pearl Grey**

Give your entrance a contemporary edge by opting for a Pearl Grey finish. The pastel tone of Pearl Grey will give your entrance a sophisticated and luxurious appeal.

#### Hardware Accessories

Graphite accessories from our Classic range of hardware complement the pastel hue of the Pearl Grey door colour. The traditional Urn Knocker is a popular choice alongside any of our Classic Door Styles.