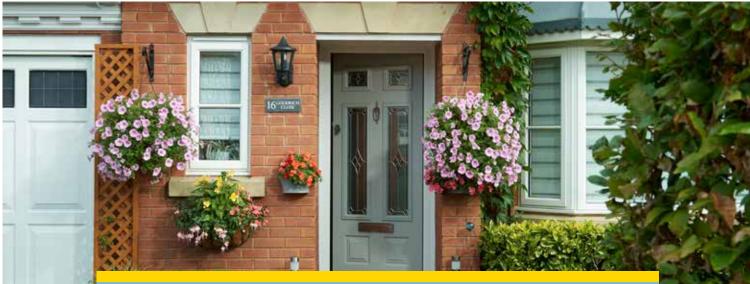

## Get The Look: Modern Country Chic

Add rural charm with a modern twist to your home when you combine a new door from our Country Collection with your choice of our contemporary grey colours.

#### Colour - Anthracite Grey

One of our most popular colours, Anthracite Grey can be used to perfectly complement more traditional materials like galvanized steel planters or terracotta pots.

#### **Glazing Style - Clear**

By opting for clear glazing you can add a personal touch to your home. Try dressing your door with your choice of accessories or blinds.

#### **Finishing Touches**

Complete your look by adding accessories to complement your home. Here, galvanised steel pots and an old fashioned milk pail have been used to complete the look.

View our Modern Country Chic Style Guide online. Scan this code with the camera on your Smartphone to get inspired now.