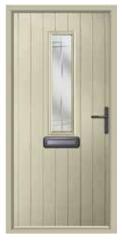

# **The Country Collection**

Our Country Collection features a range of traditional shiplap styles that look fantastic in earthy tones such as Pebble or any of our woodgrain finishes. You can also create a statement entrance with Duck Egg or Chartwell Green. These doors are ideal for bringing a charming, heritage feel to your home.

## Get The Look: Modern Country Chic

Add rural charm with a modern twist to your home when you combine a new door from our Country Collection with your choice of our contemporary grey colours.

#### Colour - Anthracite Grey

One of our most popular colours, Anthracite Grey can be used to perfectly complement more traditional materials like galvanized steel planters or terracotta pots.

#### **Glazing Style - Clear**

By opting for clear glazing you can add a personal touch to your home. Try dressing your door with your choice of accessories or blinds.

#### **Finishing Touches**

Complete your look by adding accessories to complement your home. Here, galvanised steel pots and an old fashioned milk pail have been used to complete the look.

View our Modern Country Chic Style Guide online. Scan this code with the camera on your Smartphone to get inspired now.