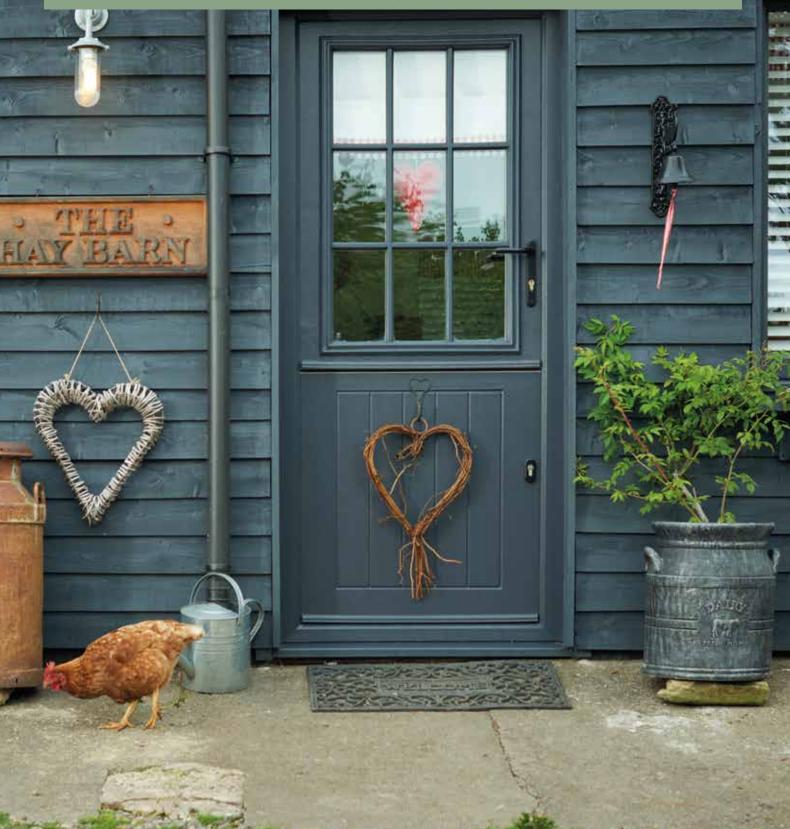

## Get The Look: Modern Country Chic

Add rural charm with a modern twist to your home when you combine a new door from our Country Collection with your choice of our contemporary grey colours.

#### Colour - Anthracite Grey

One of our most popular colours, Anthracite Grey can be used to perfectly complement more traditional materials like galvanized steel planters or terracotta pots.

#### **Glazing Style - Clear**

By opting for clear glazing you can add a personal touch to your home. Try dressing your door with your choice of accessories or blinds.

#### **Finishing Touches**

Complete your look by adding accessories to complement your home. Here, galvanised steel pots and an old fashioned milk pail have been used to complete the look.

View our Modern Country Chic Style Guide online. Scan this code with the camera on your Smartphone to get inspired now.