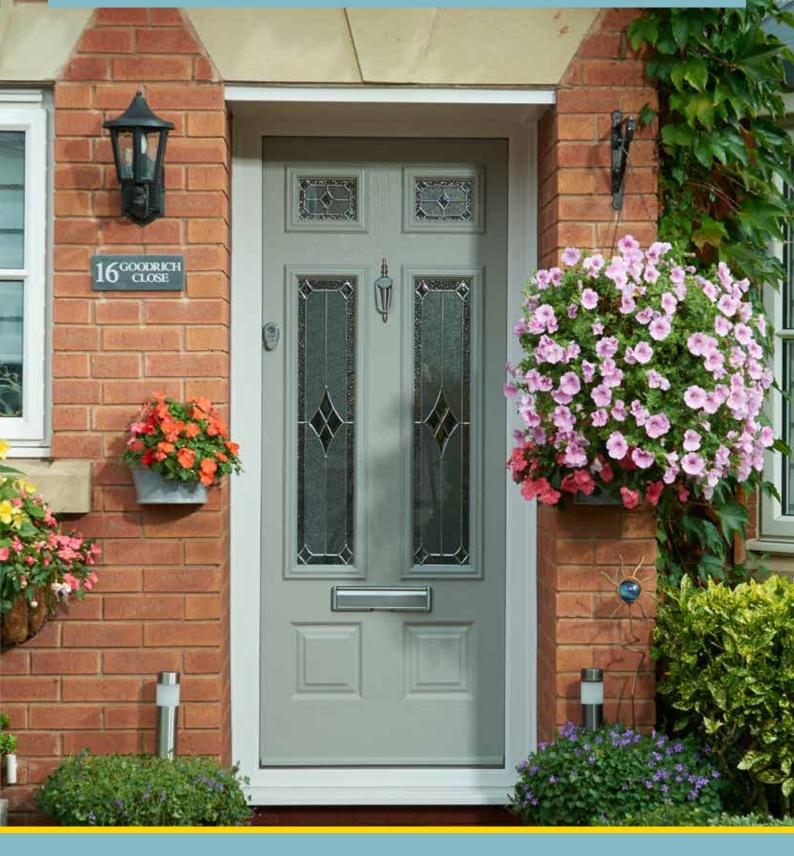

#### Door Style - Bowmont

With its large glazed area, detailed panelling and authentic woodgrain finish the Bowmont is based on a traditional door design from the Victorian era.

#### Glazing Style - Riviera

One of our most popular glazing styles, Riviera is a beautiful triple glazed design with a combination of bevels, lead and textured glass. Fill your hallway with natural light whilst still maintaining your privacy with this classic design.

#### **Colour - Pearl Grey**

Give your entrance a contemporary edge by opting for a Pearl Grey finish. The pastel tone of Pearl Grey will give your entrance a sophisticated and luxurious appeal.

#### Hardware Accessories

Graphite accessories from our Classic range of hardware complement the pastel hue of the Pearl Grey door colour. The traditional Urn Knocker is a popular choice alongside any of our Classic Door Styles.