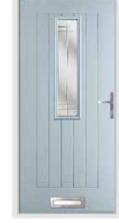

# The Classic Collection

Designs inspired by the Georgian and Victorian eras. If you're looking to add some classic character to your home, this collection is your range of choice. Our realistic woodgrain effect skins mean your new Endurance Door will look authentically timber whilst being solid, secure and nearly maintenance free.

#### Door Style - Bowmont

With its large glazed area, detailed panelling and authentic woodgrain finish the Bowmont is based on a traditional door design from the Victorian era.

#### Glazing Style - Riviera

One of our most popular glazing styles, Riviera is a beautiful triple glazed design with a combination of bevels, lead and textured glass. Fill your hallway with natural light whilst still maintaining your privacy with this classic design.

#### **Colour - Pearl Grey**

Give your entrance a contemporary edge by opting for a Pearl Grey finish. The pastel tone of Pearl Grey will give your entrance a sophisticated and luxurious appeal.

#### Hardware Accessories

Graphite accessories from our Classic range of hardware complement the pastel hue of the Pearl Grey door colour. The traditional Urn Knocker is a popular choice alongside any of our Classic Door Styles.