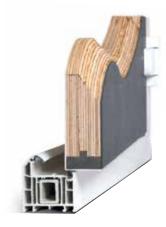

#### Solid Timber Core

48mm thick cross laminated solid timber core makes the Endurance Door the most solid and secure on the market

#### **PVCu Door Frame**

Our door frames are strong, secure and energy efficient. They are even made from environmentally friendly recycled plastic