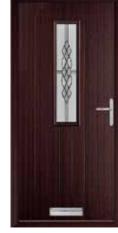

#### Door Style - Bowmont

With its large glazed area, detailed panelling and authentic woodgrain finish the Bowmont is based on a traditional door design from the Victorian era.

#### Glazing Style - Riviera

One of our most popular glazing styles, Riviera is a beautiful triple glazed design with a combination of bevels, lead and textured glass. Fill your hallway with natural light whilst still maintaining your privacy with this classic design.

#### **Colour - Pearl Grey**

Give your entrance a contemporary edge by opting for a Pearl Grey finish. The pastel tone of Pearl Grey will give your entrance a sophisticated and luxurious appeal.

#### Hardware Accessories

Graphite accessories from our Classic range of hardware complement the pastel hue of the Pearl Grey door colour. The traditional Urn Knocker is a popular choice alongside any of our Classic Door Styles.