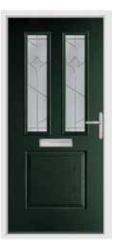

# **The Country Collection**

Our Country Collection features a range of traditional shiplap styles that look fantastic in earthy tones such as Pebble or any of our woodgrain finishes. You can also create a statement entrance with Duck Egg or Chartwell Green. These doors are ideal for bringing a charming, heritage feel to your home.

# The Country Collection