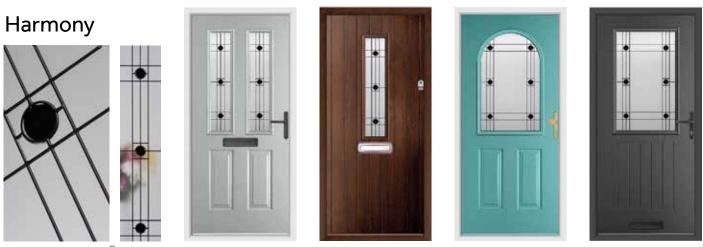

# **Glazing Matrix**

Use our Glazing Matrixes to see if your chosen Endurance Door design is available with your favourite Glazing Style.

# Classic Collection

| Door Style       | Adina | Aspire | Bullion | Clarence | Comete | Deco | Diamonte | Elegance | Fabian | Gracia | Graphite | Harmony | Linear | Ornate | Riviera | Sarah | Satin | Spring | Virtue |
|------------------|-------|--------|---------|----------|--------|------|----------|----------|--------|--------|----------|---------|--------|--------|---------|-------|-------|--------|--------|
| Bowmont          |       | х      |         | х        | х      |      | х        | х        | х      |        | х        | х       |        | х      | х       | х     | х     | х      | х      |
| Cheviot          |       | х      |         | х        | х      |      | х        | х        | х      |        | х        | х       |        | х      | х       | х     | х     | х      | х      |
| Eiger            |       | х      |         | х        | х      |      | х        | х        | х      |        | х        | х       |        | х      | х       | х     | х     | х      | x      |
| Eiger Georgian   |       |        |         |          |        |      |          |          |        |        |          |         |        | х      |         |       | х     |        |        |
| Etna             | x     | х      |         | х        | х      | х    | х        | х        | х      | х      | х        | х       | х      | х      | х       | х     | х     | х      | x      |
| Норе             |       |        |         |          |        |      |          |          |        |        |          |         |        | x      |         | x     | х     | х      | x      |
| Lingmell         |       |        |         | х        | х      |      |          |          | х      |        |          | х       |        | х      | х       |       | х     | х      |        |
| Lomond           |       |        |         |          |        |      |          |          |        |        |          |         |        | х      |         | х     | х     | х      | х      |
| Mont Blanc       |       | х      | х       | х        | х      |      | х        | х        | х      |        | х        | х       |        | х      | х       | х     | х     | х      | х      |
| Monte Rosa       | х     | х      |         | х        | х      | х    | х        | х        | х      | х      | х        | х       | х      | х      | х       | х     | х     | х      | х      |
| Monte Viso       |       |        |         |          |        |      |          |          |        |        |          |         |        | х      |         | х     | х     | х      | х      |
| Olympus          | х     |        |         |          |        |      | х        | х        |        |        |          | х       |        | х      |         | х     | х     | х      |        |
| Pentland         |       |        |         |          |        |      |          |          |        |        |          |         |        | х      |         |       | х     |        |        |
| Scafell          |       |        |         | х        | х      |      |          |          | х      |        | х        | х       |        | х      | х       | х     | х     | х      | х      |
| Snowdon          | х     |        |         | х        | х      | х    | х        | х        | х      |        | х        | х       | х      | х      | х       | х     | х     | х      | х      |
| Snowdon Georgian |       |        |         |          |        |      |          |          |        |        |          |         |        | х      |         |       | х     |        |        |
| Tate             | х     |        |         | х        | х      | х    | х        | х        | х      |        | х        | х       | х      | х      | х       | х     | х     | х      | х      |
| Wentwood         |       |        |         | х        | х      |      |          |          | х      |        | х        | х       |        | х      | х       | х     | х     | х      |        |

# **Country Collection**

| Glazing Style    | Adina | Aspire | Bullion | Clarence | Comete | Deco | Diamonte | Elegance | Fabian | Gracia | Graphite | Harmony | Linear | Ornate | Riviera | Sarah | Satin | Spring | Virtue |
|------------------|-------|--------|---------|----------|--------|------|----------|----------|--------|--------|----------|---------|--------|--------|---------|-------|-------|--------|--------|
| Abbott           |       | х      | х       | х        | х      |      | х        | х        | х      |        | х        | х       |        | х      | х       | х     | х     | х      | x      |
| Algas            |       | х      |         | х        | х      |      | х        | х        | х      |        | х        | х       |        | х      | х       | х     | х     | х      | x      |
| Cleeve           |       |        | х       |          |        |      |          |          |        |        |          |         |        | х      |         |       | х     |        |        |
| Coombe           | х     | х      |         | х        | х      | х    | х        | х        | х      | х      | х        | х       | х      | х      | х       | х     | х     | х      | x      |
| Esk              |       | х      |         | х        | х      |      | х        | х        | х      |        | х        | х       |        | х      | х       | х     | х     | х      | x      |
| Hallin           |       | х      | х       | х        | х      |      | х        | х        | х      |        | х        | х       |        | х      | х       | х     | х     | х      | x      |
| Kit              |       | х      |         | х        | х      |      | х        | х        | х      |        | х        | х       |        | х      | х       | х     | х     | х      | х      |
| Knott            |       | х      | х       | х        | х      |      | х        | х        | х      |        | х        | х       |        | х      | х       | х     | х     | х      | x      |
| Lingmoor         | x     | х      |         | x        | х      | х    | х        | х        | х      | х      | х        | x       | x      | x      | х       | х     | х     | х      | x      |
| Malvern          |       | х      |         | х        | х      |      | х        | х        | х      |        | х        | х       |        | х      | х       | х     | х     | х      | x      |
| Nab              |       | х      | х       | x        | х      |      | х        | x        | х      |        | х        | х       |        | x      | х       | х     | х     | х      | x      |
| Rushmore         | х     |        |         | х        | х      | х    | х        | х        | х      |        | х        | х       | х      | x      | х       | х     | х     | х      | x      |
| Sanford Georgian |       |        |         |          |        |      |          |          |        |        |          |         |        | x      |         |       | х     |        |        |
| Stanley          |       | х      | х       | х        | х      |      | х        | х        | х      |        | х        | х       |        | х      | х       | х     | х     | х      | х      |
| Starling         |       |        | х       |          |        |      |          |          |        |        |          |         |        | х      |         |       | х     |        |        |
| Tove             |       | х      |         | х        | х      |      | х        | х        | х      |        | х        | x       |        | x      | х       | х     | х     | х      | x      |
| Tyree            |       | х      |         | х        | х      |      | х        | х        | х      |        | х        | х       |        | х      | х       | х     | х     | х      | х      |

| Irban |         |
|-------|---------|
|       | lection |
|       |         |

| Door Style | Glazing Style | Adina | Aspire | Bullion | Clarence | Comete | Deco | Diamonte | Elegance | Fabian | Gracia | Graphite | Harmony | Linear | Ornate | Riviera | Sarah | Satin | Spring | Virtue |
|------------|---------------|-------|--------|---------|----------|--------|------|----------|----------|--------|--------|----------|---------|--------|--------|---------|-------|-------|--------|--------|
| Alto       |               | х     | х      |         | х        | х      | х    | х        | х        | х      | х      | х        | х       | х      | х      | х       | х     | х     | х      | x      |
| Antero     |               |       |        | х       |          |        |      |          |          |        |        |          |         |        | х      |         |       | х     |        |        |
| Bleaklow   |               |       |        |         |          |        |      |          |          |        |        |          |         |        | х      |         |       | х     |        |        |
| Calva      |               |       | х      | х       | х        | х      |      | х        | х        | х      |        | х        | х       |        | х      | х       | х     | х     | х      | x      |
| Fuji       |               |       |        |         | х        | х      |      |          |          | х      |        | х        | х       |        | х      | х       | х     | х     | х      | х      |
| Ketu       |               |       |        |         |          |        |      |          |          |        |        |          |         |        | х      |         |       | х     |        |        |
| Кирре      |               | х     | х      |         | х        | х      | х    | х        | х        | х      | х      | х        | х       | х      | х      | х       | х     | х     | х      | х      |
| Куо        |               |       | x      |         | х        | х      |      | х        | х        | х      |        | х        | х       |        | х      | х       | х     | х     | х      | x      |
| May        |               |       |        |         |          |        |      |          |          |        |        |          |         |        | х      |         |       | х     |        |        |
| Pen        |               |       |        |         |          |        |      |          |          |        |        |          |         |        | х      |         |       | х     |        |        |