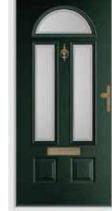

#### Door Style - Bowmont

With its large glazed area, detailed panelling and authentic woodgrain finish the Bowmont is based on a traditional door design from the Victorian era.

#### Glazing Style - Riviera

One of our most popular glazing styles, Riviera is a beautiful triple glazed design with a combination of bevels, lead and textured glass. Fill your hallway with natural light whilst still maintaining your privacy with this classic design.