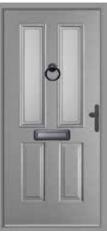

#### 🗸 Solid to the Core

The core of an Endurance Door is made up of 17 crossed layers of engineered timber, giving them unrivalled strength and a reassuring feel of quality.

Choose an Endurance Door to make would-be burglars think twice.

#### Solid Timber Core

48mm thick cross laminated solid timber core makes the Endurance Door the most solid and secure on the market