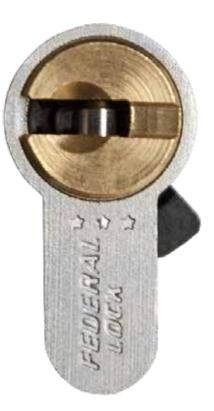

## FEDERAL UCF Cylinder \*\*\*

## At Endurance Doors, we believe everyone has the right to feel safe and secure in their own home.

That's why our doors can be upgraded with the Federal UCF Locking Cylinder from Brisant, one of the most secure locking cylinders in the UK.

The clever locking system of the Federal UCF knows when it's being attacked, with a hidden locking mechanism that automatically engages to stop would-be burglars in their tracks.

Lock snapping has become the preferred entry method for UK criminals and the Federal UCF Locking Cylinder has another trick up its sleeve to keep burglars at bay. A sacrificial cut is used so that when the burglar grabs the end of the cylinder, just the tip snaps off, leaving more metal in front of the central locking mechanism as protection.

Having been tested to Sold Secure 'Diamond Grade' standards, the Federal UCF Locking Cylinder has achieved a level of security that far surpasses other locking cylinders on the market.