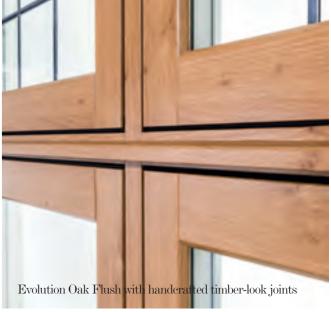

## Timber-Look Joint

#### Unique, Aesthetic Timber-Look Corner Joint

Evolution has carved a position for itself as true pioneers in the design and manufacture of traditional, timber alternative windows and doors. Innovation and customer feedback has informed every step of our journey and through this relentless passion for detail we have developed our unique corner joint. Available across the Evolution Collection, the aesthetic timber-look joint has been designed to allow all sashes to closely replicate the classic joinery methods used in the production of traditional windows. Timber-look corner joints are the epitome of elegance produce a truly authentic and beautiful window frame. This unique joint has all the beauty of natural timber, but all the strength of a modern weld. All the style of timber without any of the compromise.

#### Handcrafted Joints

Traditionally crafted joints – each one passes through the hands of our team of master craftsmen, giving all the authentic beauty of traditional timber joinery.