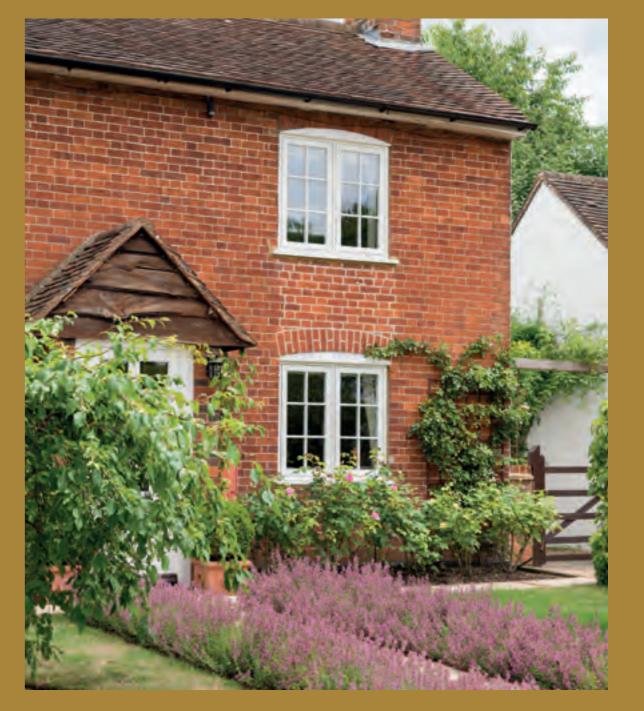

### Flush

### Traditional aesthetics without traditional pitfalls

The Flush casement window is a superb addition to the Evolution collection, designed to create a stunning focal point and featuring traditional aesthetics. The flush-fitting window is ideal for properties that are replacing original timber windows, or for those wanting authentic looks, but wish to take advantage of modern window technology.

Flush window casements are a timeless, elegant wind solution, characterised by openers that close fully into frame to deliver a beautiful flush appearance.

Rosewood **Evolution Oak** 

Anthracite Grey

Natural Wood