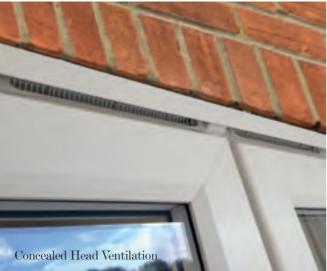

#### Unique Trickle Vent

Our windows can have trickle ventilation. It's easy to miss. Our unique design means you'll be free of keeps air circulating without compromising aesthetics.

Design Features