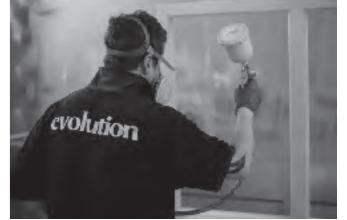

#### Painted & Traditional Timber Effect Windows & Doors

All of our coloured timber effect windows and doors feature an authentic timber effect foil as standard. Every face of the window and ancillaries will incorporate this traditional wood finish to ensure Evolution windows look as close to timber as possible. Our standard internal colour is white woodgrain. This beautiful combination ensures that the internal face is neutral and will compliment any interior design styles, however should you wish to have both sides of your windows featuring a timber or painted colour finish, this can be created for you.

In addition to our collection of classical timber finishes, Evolution can also paint your windows to one of over 200 RAL colours using our in-house colouring facility. All of our custom painted windows still have the authentic wood grain detail to them to maintain the look and feel of real wood.