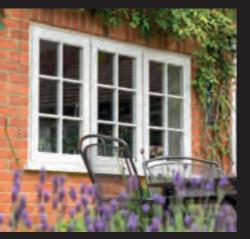

# Storm

The most unique, advanced stormproof window

Storm is a truly unique window. Its ground-breaking design means that it carries exquisite styling and features that are usually found on a traditional timber window.

Storm also exceeds customer expectation by offering a host of additional benefits, yet none of the drawbacks that come with more traditional windows.