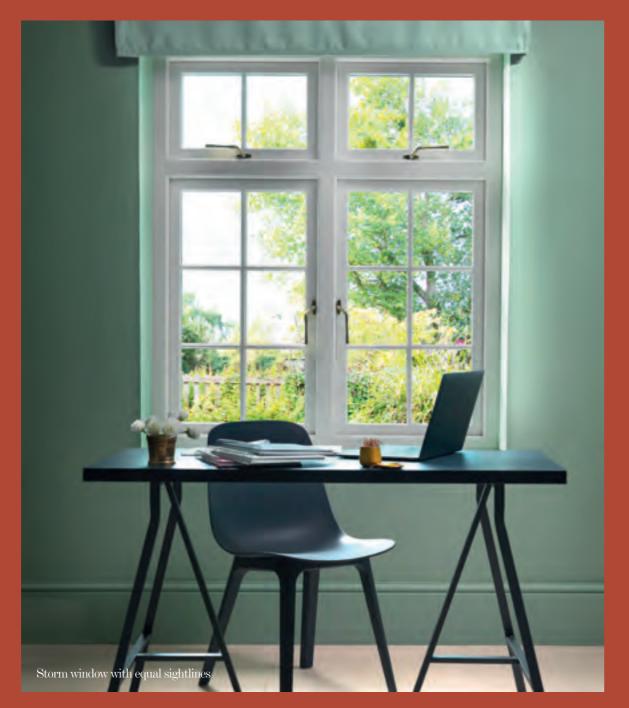

#### Beautiful Sightlines

Equal and perfectly balanced sightlines and frame proportions to deliver a greater glazed area, allowing more light into your home.

# Storm

The most unique, advanced stormproof window

Storm is a truly unique window. Its ground-breaking design means that it carries exquisite styling and features that are usually found on a traditional timber window.

Storm also exceeds customer expectation by offering a host of additional benefits, yet none of the drawbacks that come with more traditional windows.