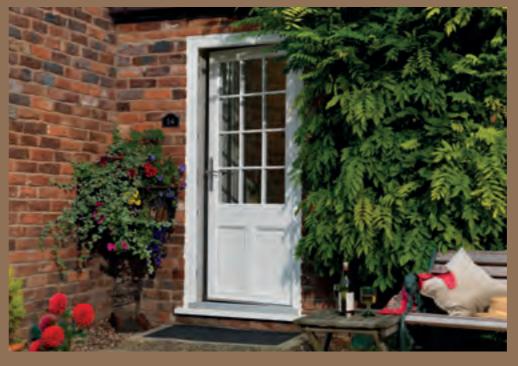

### english door

# english door

#### Inspired door designs to make a grand entrance

The English Door offers the very best in design and manufacturing excellence. By using the latest modern materials, our doors are created to emulate the richness and depth of real timber, but without the problems traditionally associated with wooden doors.

Our long lasting, highly durable doors need very little maintenance. They have excellent thermal and sound proofing properties and extremely efficient security features.