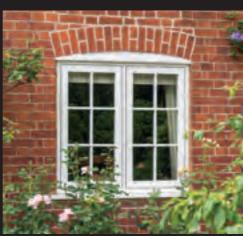

### Flush

### Traditional aesthetics without traditional pitfalls

The Flush casement window is a superb addition to the Evolution collection, designed to create a stunning focal point and featuring traditional aesthetics. The flush-fitting window is ideal for properties that are replacing original timber windows, or for those wanting authentic looks, but wish to take advantage of modern window technology.

Flush window casements are a timeless, elegant wind solution, characterised by openers that close fully into frame to deliver a beautiful flush appearance.

Rosewood **Evolution Oak** 

Anthracite Grey

Natural Wood