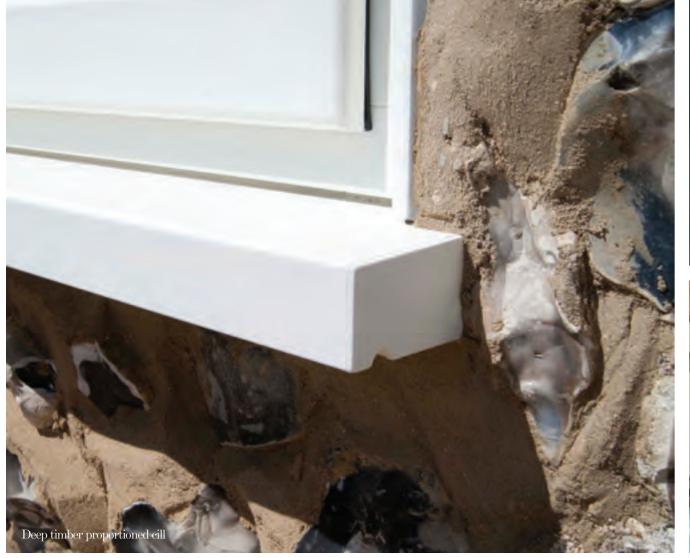

#### Traditional Sill Detail

replicate the depth of a traditional timber sill, seamlessly blending in with the window design.