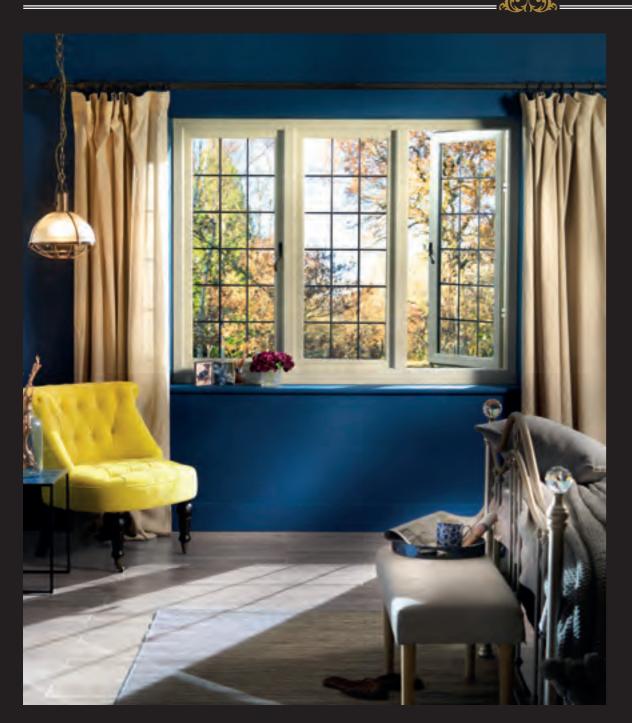

# Storm

The most unique, advanced stormproof window

Storm is a truly unique window. Its ground-breaking design means that it carries exquisite styling and features that are usually found on a traditional timber window.

Storm also exceeds customer expectation by offering a host of additional benefits, yet none of the drawbacks that come with more traditional windows.