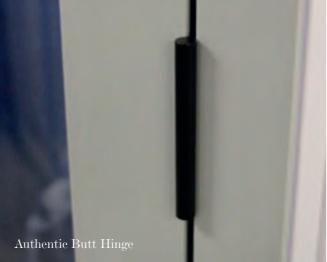

#### Authentic Butt Hinge

Evolution sills have been developed to authentically Traditional butt hinges help to create a truly authentic timber window aesthetic, reflecting original window design principles. NOTE: This is for unsightly bulges, with a seamless integration that cosmetic look only and is not functional.