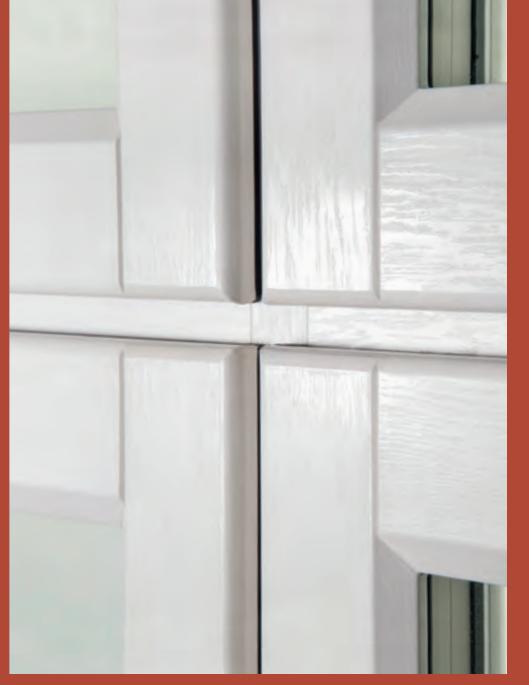

## Timber-Look Joint

#### Unique, Aesthetic Timber-Look Corner Joint

Evolution has carved a position for itself as true pioneers in the design and manufacture of traditional, timber alternative windows and doors. Innovation and customer feedback has informed every step of our journey and through this relentless passion for detail we have developed our unique corner joint. Available across the Evolution Collection, the aesthetic timber-look joint has been designed to allow all sashes to closely replicate the classic joinery methods used in the production of traditional windows. Timber-look corner joints are the epitome of elegance produce a truly authentic and beautiful window frame. This unique joint has all the beauty of natural timber, but all the strength of a modern weld. All the style of timber without any of the compromise.