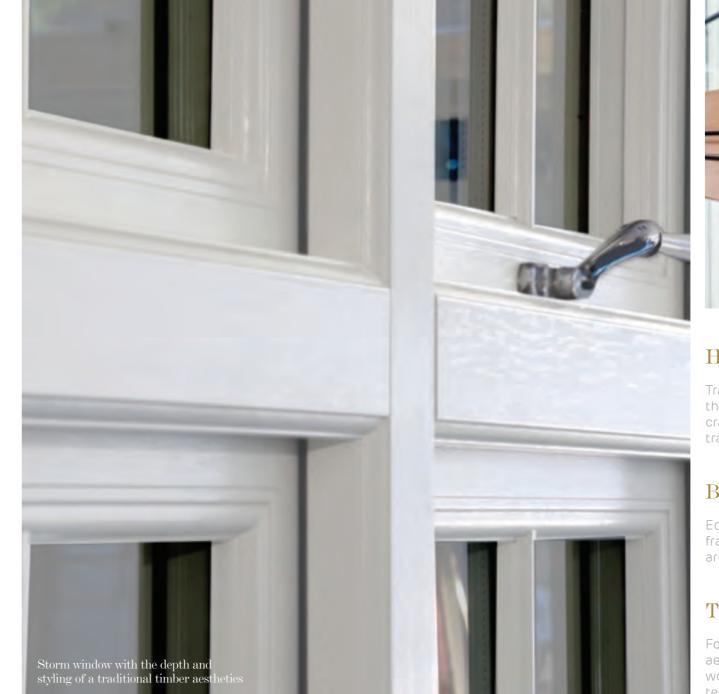

# Storm

The most unique, advanced stormproof window

Storm is a truly unique window. Its ground-breaking design means that it carries exquisite styling and features that are usually found on a traditional timber window.

Storm also exceeds customer expectation by offering a host of additional benefits, yet none of the drawbacks that come with more traditional windows.